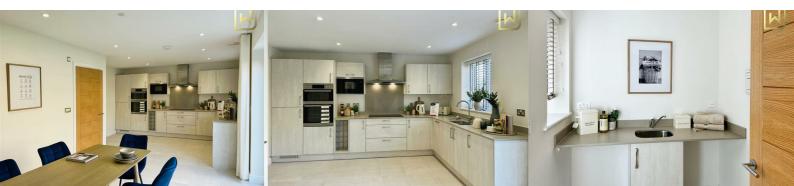

#### Lounge 15'8" x 12'10" (4.78m x 3.92m)

Kitchen/Diner 25'3" x 13'1" (7.72m x 4.00m )

#### Features

Every Home is a Show Home' with Markden Homes
Offering a high quality finish and best specifications;
Open Plan Living Accommodation
Under floor heating to the ground floor
Electrical accessories throughout
Fitted wardrobes to all bedrooms
AEG appliances and electrical accessories throughout
Quartz kitchen worktops
Oak doors throughout
Turfed and rear fenced gardens, plus external electrical socket and bib tap
B rated energy efficiency
10 Year ICW warranty
Wireless intruder alarm provide peace of mind