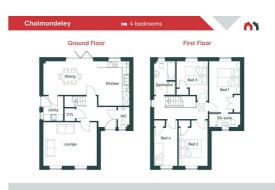

### **Floor Plans**

#### Lounge 15'8" x 12'10" (4.78m x 3.92m)

Kitchen/Diner 25'3" x 13'1" (7.72m x 4.00m )

#### Utility 5'9" x 7'3" (1.77m x 2.22m)

Cloackroom 3'4" x 5'10" (1.03m x 1.79m)

Bedroom One 9'1" x 15'1" (2.78m x 4.60m)

Bedroom One Ensuite 9'1" x 3'11" (2.78m x 1.20m)

#### Bedroom Two 8'6" x 13'4" (2.60m x 4.08m)

Bedroom Three 9'2" x 9'11" (2.80m x 3.03m)

#### Bedroom Four 6'9" x 13'4" (2.08m x 4.08m)

#### Family Bathroom 6'2" x 9'11" (1.90m x 3.03m)