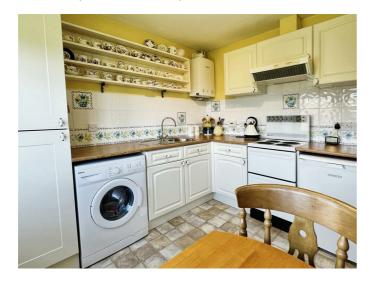

## **Kitchen Diner**

9'9 x 9'5 (2.97m x 2.87m)

**Bedroom One** 12'2 x 9'6 (3.71m x 2.90m)

**Bedroom Two** 11'5 x 9'5 (3.48m x 2.87m)

**Bathroom** 7'6" x 5'10" (2.3 x 1.8)