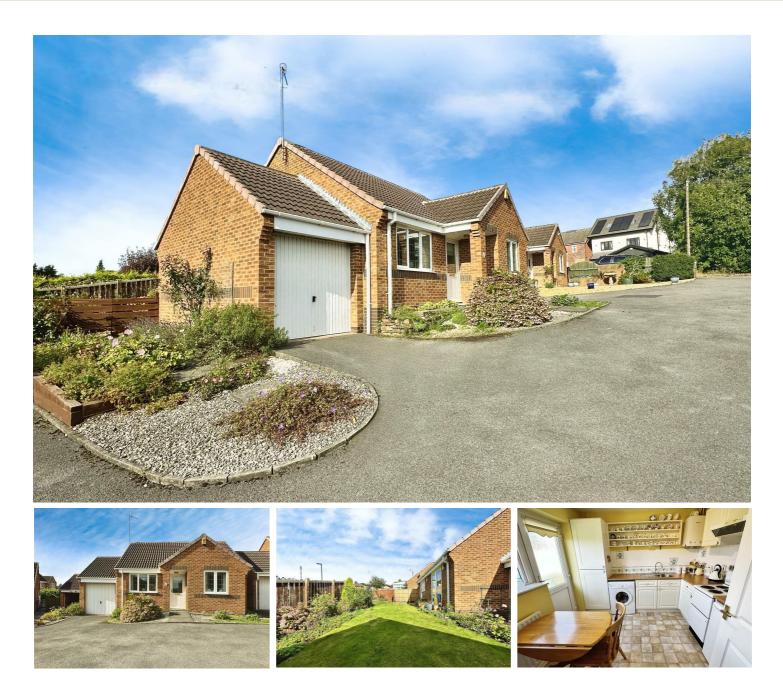

# 3 Foxley Oaks, Old Whittington, Chesterfield, S41 9HZ Offers in the region of £215,000

"Retirement is not the end of the road; it is the beginning of the open highway, where the flowers bloom in our garden and the sun shines warmly on our cosy bungalow."

An exceptionally well maintained detached bungalow with two double bedrooms, off road parking and good size gardens all set in a small, select cul-de-sac.

retirement#bungalow#gardens

#### **Denise White Estate Agents Comments**

Here's a unique chance to acquire a wellmaintained two-bedroom detached bungalow located in a peaceful cul-de-sac, conveniently close to local amenities and transport links. The property features a single garage, off-road parking, and a generous garden—perfect for those who enjoy gardening!

Outside, you'll find a driveway offering ample parking alongside a practical garage. The rear garden is a good size, enclosed, and features a lawn, patio area, and a variety of flowers and shrubs. Additionally, there's extra garden space on the side of the bungalow. This property benefits from double glazing and a gas central heating system. Plus, there's no chain involved in the sale!