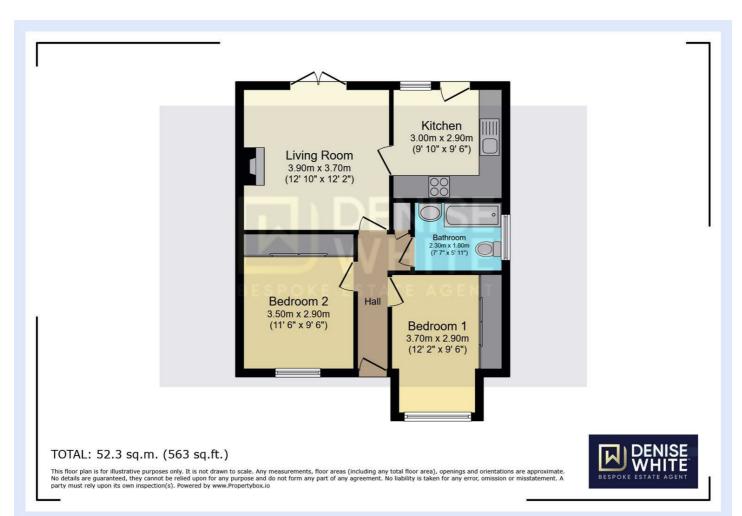

The accommodation includes an entrance hall with a storage cupboard, leading to the living areas, bedrooms, and bathroom. The spacious lounge has French doors opening to the rear garden, complemented by a focal fireplace that creates a cosy atmosphere. Both bedrooms are doubles with fitted wardrobes, and currently, the second bedroom serves as a dining room, showcasing its versatility to meet the owner's needs. The bungalow also includes a bathroom.

## Lounge 12'9 x 12'3 (3.89m x 3.73m)

## **Kitchen Diner**

9'9 x 9'5 (2.97m x 2.87m)

**Bedroom One** 12'2 x 9'6 (3.71m x 2.90m)

**Bedroom Two** 11'5 x 9'5 (3.48m x 2.87m)

**Bathroom** 7'6" x 5'10" (2.3 x 1.8)