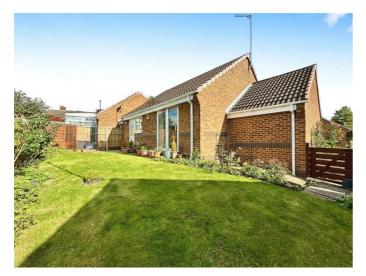

An exceptionally well maintained detached bungalow with two double bedrooms, off road parking and good size gardens all set in a small, select cul-de-sac.

retirement#bungalow#gardens

Outside, you'll find a driveway offering ample parking alongside a practical garage. The rear garden is a good size, enclosed, and features a lawn, patio area, and a variety of flowers and shrubs. Additionally, there's extra garden space on the side of the bungalow. This property benefits from double glazing and a gas central heating system. Plus, there's no chain involved in the sale!