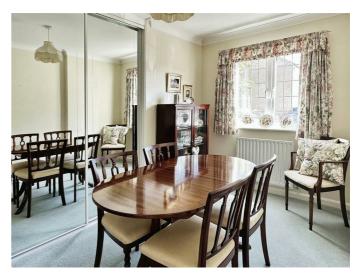

The accommodation includes an entrance hall with a storage cupboard, leading to the living areas, bedrooms, and bathroom. The spacious lounge has French doors opening to the rear garden, complemented by a focal fireplace that creates a cosy atmosphere. Both bedrooms are doubles with fitted wardrobes, and currently, the second bedroom serves as a dining room, showcasing its versatility to meet the owner's needs. The bungalow also includes a bathroom.