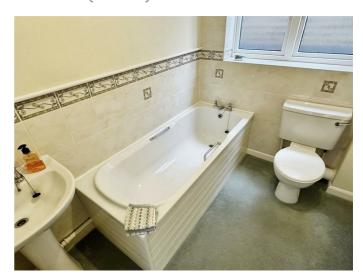

## **Kitchen Diner**

9'9 x 9'5 (2.97m x 2.87m)

**Bedroom One** 12'2 x 9'6 (3.71m x 2.90m)

**Bedroom Two** 11'5 x 9'5 (3.48m x 2.87m)

**Bathroom** 7'6" x 5'10" (2.3 x 1.8)