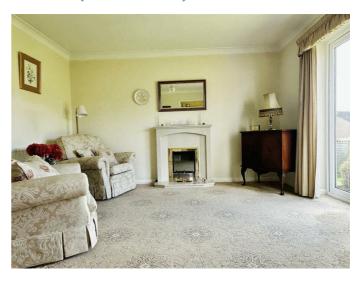

The accommodation includes an entrance hall with a storage cupboard, leading to the living areas, bedrooms, and bathroom. The spacious lounge has French doors opening to the rear garden, complemented by a focal fireplace that creates a cosy atmosphere. Both bedrooms are doubles with fitted wardrobes, and currently, the second bedroom serves as a dining room, showcasing its versatility to meet the owner's needs. The bungalow also includes a bathroom.

## Lounge 12'9 x 12'3 (3.89m x 3.73m)