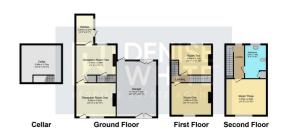

## Area Map

Floor Plans

Total floor area 174.3 m² (1,876 sq.ft.) approx
This plan is for (illustration purposes only and may not be representative of the property. Plan not to scale. Powered by PropertyBox