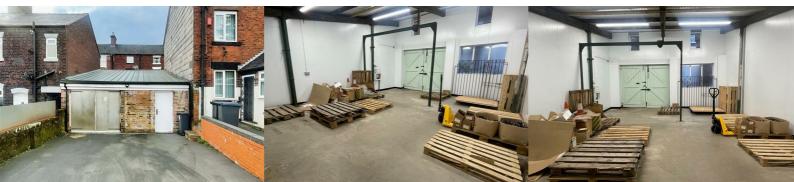

## Garage 26'9" x 20'0" (8.17 x 6.12)

An amazing space for storage or to be used as a garage. With double garage doors at the front and rear and a rear uPVC door leading to the driveway.