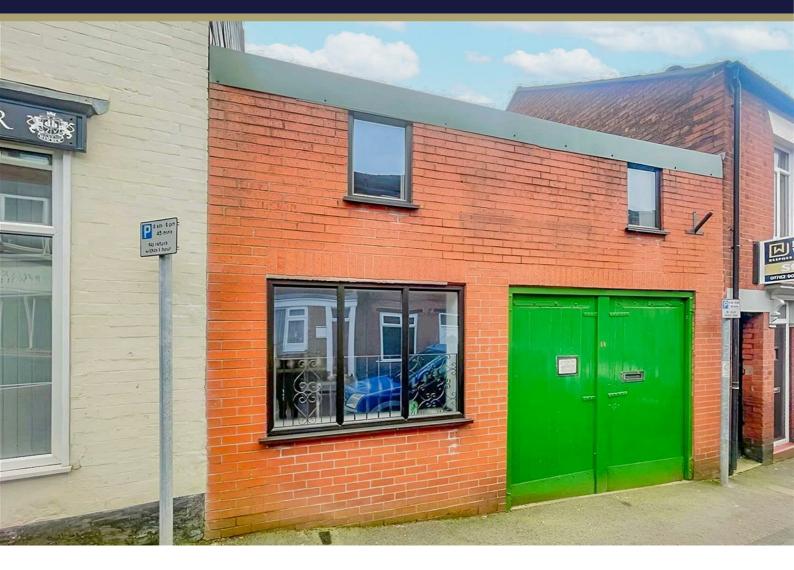

# 19 Russell Street

Leek, Staffordshire., ST13 5JF

£500

CALL US TO ARRANGE A VIEWING 9AM UNTIL 9PM 7 DAYS A WEEK! Commercial Property with tons of potential to be used as a workshop or for storage and situated in a prime location in the centre of Leek! With potential to lease the adjoined shop by separate negotiation.

#### **Denise White Estate Agents Comments**

We are pleased to present to the market this commercial premises to let! Situated on Russell Street, in a prime location in Leek town centre and boasting private parking to the rear. Categorized as a Class E commercial use, this gives a broad spectrum of potential uses and was previously used as a workshop and for storage.

## Garage 26'9" x 20'0" (8.17 x 6.12)

An amazing space for storage or to be used as a garage. With double garage doors at the front and rear and a rear uPVC door leading to the driveway.

## **Externally**

To the front is on street parking from 8am to 6pm with a time limit of 45 minutes. To the rear is a driveway which provides plentiful private parking.