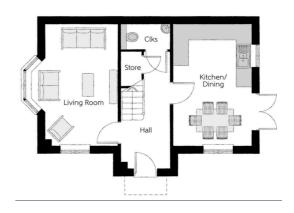

# **Floor Plans**

Upon entering, you will be greeted by a spacious entrance hall. An inviting open plan kitchen diner is the ideal space for entertaining guests or enjoying quality family time. The kitchen is equipped with top-of-the-line appliances and ample storage space, making it a chef's dream. The dining area seamlessly flows into the outdoors through French doors, allowing for a seamless indoor-outdoor living experience. The well-proportioned living room is a haven of relaxation, featuring a bay window that floods the room with natural light and offers a picturesque view of the front aspect. This space is perfect for unwinding after a long day or hosting gatherings with friends and loved ones. Convenience is key in this property, as it boasts a convenient downstairs WC, eliminating the need to traverse upstairs during busy moments. This thoughtful addition enhances the practicality and functionality of the home.

Moving upstairs, you will discover three generously sized bedrooms, providing ample space for rest and relaxation. The main bedroom is a luxurious retreat, featuring an ensuite shower room for added privacy and convenience. The two additional bedrooms are equally spacious and offer versatility for various needs, such as a home office or a guest room. These bedrooms are serviced by a modern bathroom, tastefully designed with high-quality fixtures and fittings.