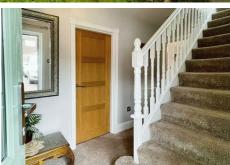

#### **Entrance Hall**

Spacious entrance hall with fitted carpet, stairs to first floor accommodation, ceiling light, radiator, Access in to Living room, Dining room and WC.

## **First Floor Landing**

Fitted carpet, uPVC double glazed window to the front aspect. fitted carpet. ceiling light, loft access. Access into the three bedrooms and the shower room.