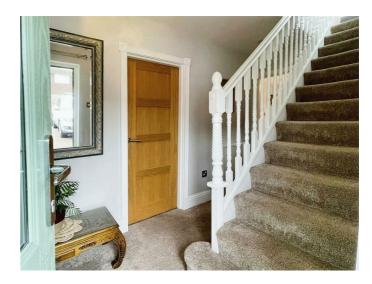

Upon entering the property, you are greeted by a welcoming entrance hall that leads to the main living area. The lounge, located at the rear of the property, boasts a feature gas effect log burner and French doors that open out to the sizable enclosed rear garden. The dining room, with its bay-style window at the front, offers ample space and includes a large built-in storage cupboard. The modern kitchen is fitted with a range of wall and base units, as well as integrated appliances. Additionally, there is a convenient ground floor W.C.

#### **Entrance Hall**

Spacious entrance hall with fitted carpet, stairs to first floor accommodation, ceiling light, radiator, Access in to Living room, Dining room and WC.