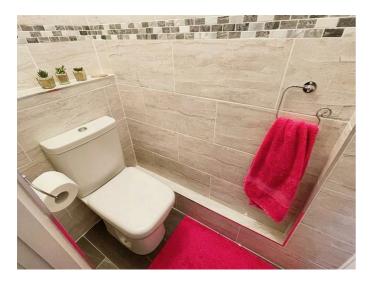

#### **Bathroom**

5'4" x 6'11" (1.64 x 2.12)

Wood effect flooring. Partially tiled walls. Low level W.C. Chrome towel rail, Pedestal wash hand basin. Quadrant shower enclosure. Chrome shower with head and handset. Obscured uPVC double glazed window to the side aspect. Spotlights.