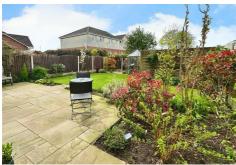

Situated in a quiet cul-de-sac, the property occupies a generous plot with parking space for two or more cars. The front of the property features a well-maintained lawn, while the rear garden offers a stone patio area, lawn, and borders adorned with mature plants.

#### Outside

To the front of the property is a low maintenance driveway allowing parking for two cars with a well maintained lawn to the right. Gated access at the side of the property leading to the rear garden consisting of stone patio area initially, leading onto

lawn with borders surrounding.

There is also a garage a short walk away from the property.