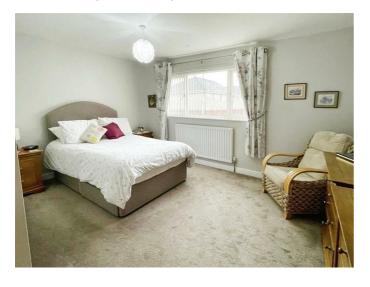

#### **Bedroom One**

14'2" x 12'7" (4.33 x 3.86)

A good sized double bedroom situated to the rear of the property, fitted carpet, radiator. uPVC double glazed window to the rear aspect, ceiling light.