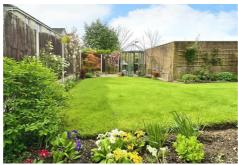

Situated in a quiet cul-de-sac, the property occupies a generous plot with parking space for two or more cars. The front of the property features a well-maintained lawn, while the rear garden offers a stone patio area, lawn, and borders adorned with mature plants.

#### Outside

To the front of the property is a low maintenance driveway allowing parking for two cars with a well maintained lawn to the right. Gated access at the side of the property leading to the rear garden consisting of stone patio area initially, leading onto

lawn with borders surrounding.

There is also a garage a short walk away from the property.