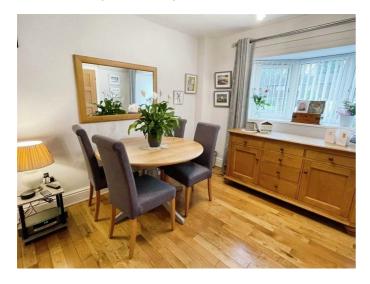

## **Dining Room**

10'4" x 9'10" (3.17 x 3.02)

Wood effect flooring. Built in storage cupboard. Bay style window to the front aspect. Ceiling light. Radiator. Access into the Kitchen.