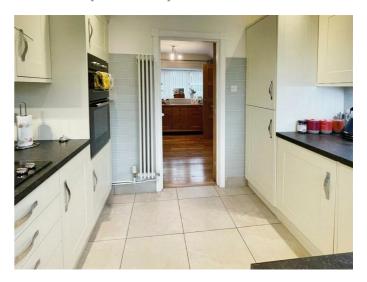

#### Kitchen

9'10" x 8'3" (3.00 x 2.53)

Tiled Flooring. Fitted with a range of wall and base units with work surfaces over. Integrated HOTPOINT split oven, fridge, washing machine and dish washer. Gas hob with extractor fan above. Tiled splash back. Sink and drainer unit with chrome mixer tap. Wall mounted combination boiler in rear right wall unit. uPVC window and fully glazed door allowing access to rear garden.