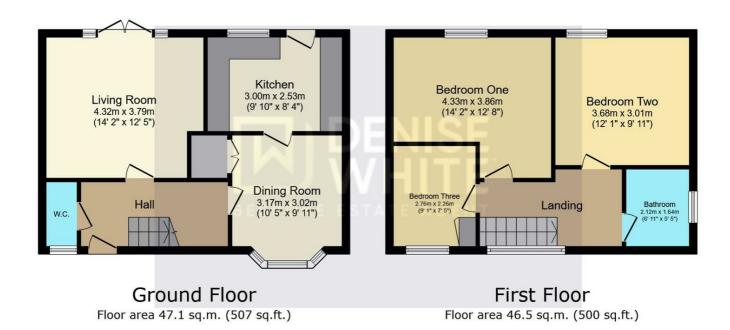

#### Floor Plan

TOTAL: 93.6 sq.m. (1,007 sq.ft.)

This floor plan is for illustrative purposes only. It is not drawn to scale. Any measurements, floor areas (including any total floor area), openings and orientations are approximate. No details are guaranteed, they cannot be relied upon for any purpose and do not form any part of any agreement. No liability is taken for any error, omission or misstatement. A party must rely upon its own inspection(s). Powered by www.Propertybox.io