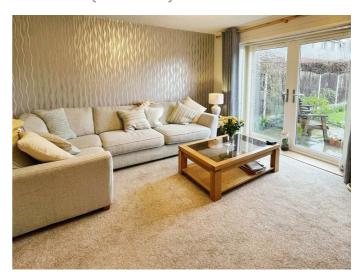

#### Lounge

14'2" x 12'5" (4.32 x 3.79)

Fitted carpet. Radiator. French doors to the rear aspect leading on to patio area and rear garden, Gas log burner, ceiling light.