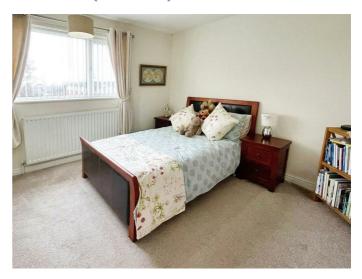

#### **Bedroom Two**

12'0" x 9'10" (3.68 x 3.01)

A double bedroom to the rear of the property, fitted carpet, radiator. uPVC double glazed window to the rear aspect. Ceiling light.