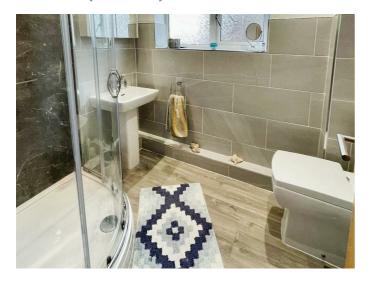

#### **Bathroom**

5'4" x 6'11" (1.64 x 2.12)

Wood effect flooring. Partially tiled walls. Low level W.C. Chrome towel rail, Pedestal wash hand basin. Quadrant shower enclosure. Chrome shower with head and handset. Obscured uPVC double glazed window to the side aspect. Spotlights.