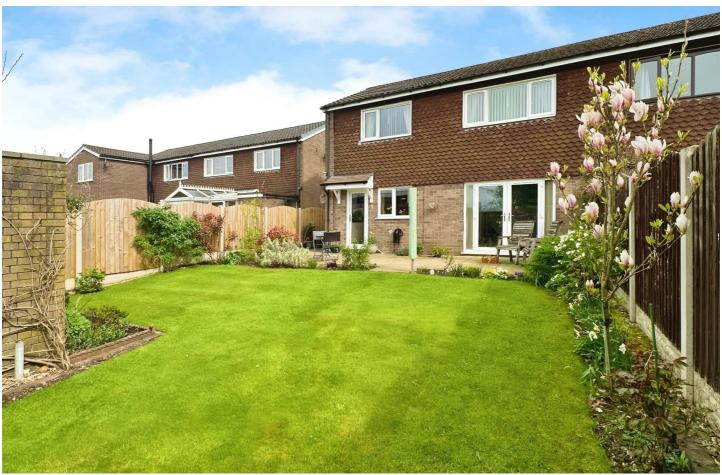

Situated in a quiet cul-de-sac, the property occupies a generous plot with parking space for two or more cars. The front of the property features a well-maintained lawn, while the rear garden offers a stone patio area, lawn, and borders adorned with mature plants.

#### Outside

To the front of the property is a low maintenance driveway allowing parking for two cars with a well maintained lawn to the right. Gated access at the side of the property leading to the rear garden consisting of stone patio area initially, leading onto

lawn with borders surrounding.

There is also a garage a short walk away from the property.