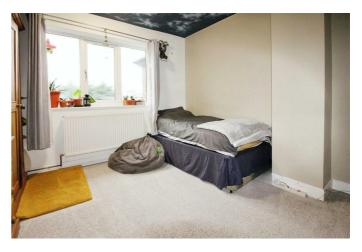

### **Bedroom Three**

6'10" x 5'11" (2.09 x 1.82)

Situated to the front aspect with a large uPVC window, wooden effect laminate flooring, neutral décor and a radiator.