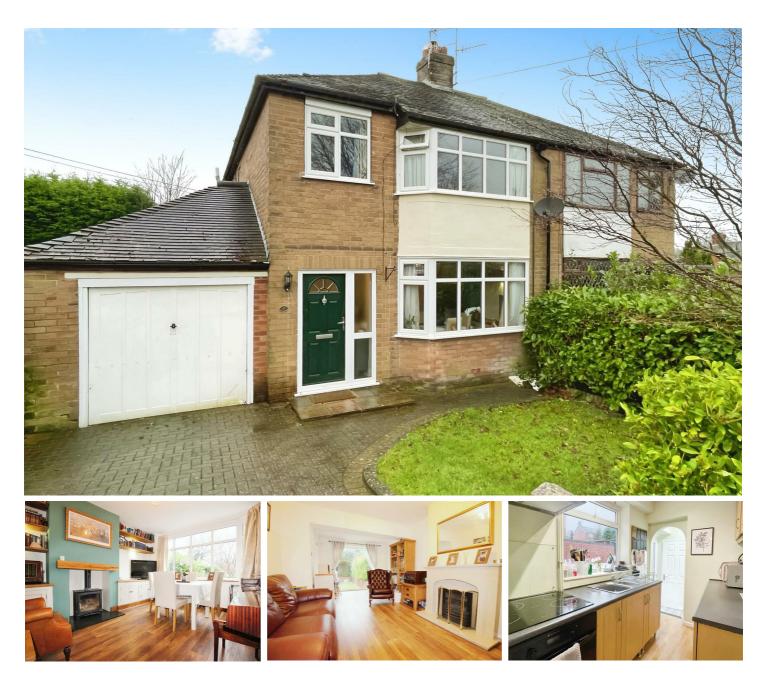

# 6 The Roche, Leek, ST13 7JD Offers in excess of £220,000

CALL US 9AM - 9PM 7 DAYS A WEEK TO ARRANGE A VIEWING!

A lovely three bedroom Semi-Detached property located in the sought after village of Cheddleton! This spacious home is presented to a good standard throughout and has lots of potential for growing families.

#### **Denise White Estate Agent's Comments**

Denise White Estate Agents are proud to present this lovely three bedroom semi-detached home in the sought after village of Cheddleton. Boasting a private driveway and an integral garage, not to mention a spacious interior which has been presented to a good standard throughout. With scope to extend the kitchen to the side to make a larger family area and the added bonus of 12 solar panels, installed to the rear side of the property and ready to use.

Overlooking allotments to the front and with a lovely rear garden with established shrubbery which adds extra privacy.

## Externally

To the front aspect is a private driveway and lawned area. To the rear you will find a large patio and lawn with a fenced surround.