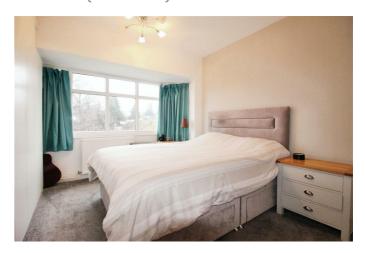

# Main Bedroom 13'1" x 8'11" (4.00 x 2.72)

Situated to the front aspect with a large uPVC window, fitted wardrobes, modern carpet, neutral décor and a radiator.