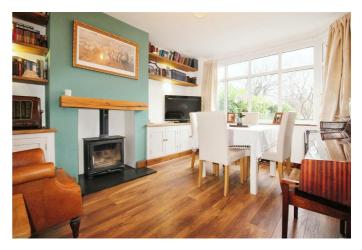

#### **Dining Room**

12'5" x 10'11" (3.80 x 3.34)

With a large uPVC window to the front aspect, neutral décor, wooden effect flooring and a log burner.