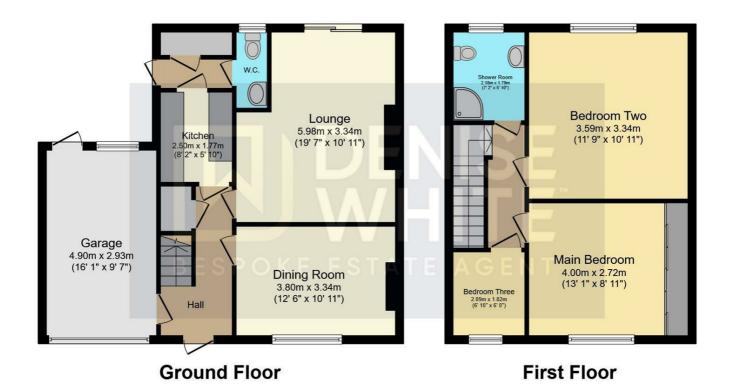

#### **Entrance Hallway**

14'7" x 5'11" (4.45 x 1.81)

With modern wooden effect laminate flooring, neutral décor and a radiator. Giving access to :-

#### **Dining Room**

12'5" x 10'11" (3.80 x 3.34)

With a large uPVC window to the front aspect, neutral décor, wooden effect flooring and a log burner.

#### Lounge

19'7" x 10'11" (5.98 x 3.34)

With uPVC sliding patio doors to the rear aspect, wooden effect flooring, neutral décor and a fireplace with neutral hearth and mantelpiece.

#### Kitchen

8'2" x 5'9" (2.50 x 1.77)

uPVC window the the side aspect, wooden effect laminate flooring, part tiled walls and a radiator. With matching wall and base units, an integrated electric oven with hob and space for an undercounter fridge or freezer.

# **Rear Porch**

Through an archway from the kitchen and giving access to a good sized storage cupboard and a downstairs WC. With a uPVC door to the rear garden.

# Main Bedroom 13'1" x 8'11" (4.00 x 2.72)

Situated to the front aspect with a large uPVC window, fitted wardrobes, modern carpet, neutral décor and a radiator.

# Bedroom Two

11'9" x 10'11" (3.59 x 3.34)

Situated to the rear aspect with a uPVC window, neutral carpet and décor and a radiator.

### **Bedroom Three**

6'10" x 5'11" (2.09 x 1.82)

Situated to the front aspect with a large uPVC window, wooden effect laminate flooring, neutral décor and a radiator.

#### Bathroom

9'2" x 5'10" (2.8 x 1.79)

With a frosted uPVC window to the rear aspect, wooden effect laminate flooring, large corner shower unit with electric shower, vanity hand basin, WC and heated towel rail.

Total floor area 108.3 m<sup>2</sup> (1,166 sq.ft.) approx

This plan is for illustration purposes only and may not be representative of the property. Plan not to scale. Powered by PropertyBox