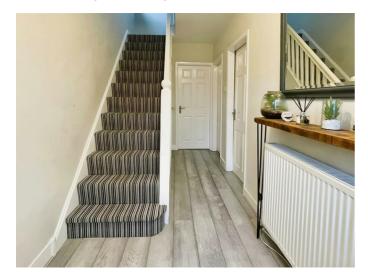

#### **Entrance Hallway**

14'7" x 5'11" (4.45 x 1.81)

With modern wooden effect laminate flooring, neutral décor and a radiator. Giving access to :-