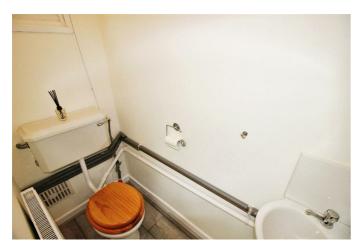

# **Rear Porch**

Through an archway from the kitchen and giving access to a good sized storage cupboard and a downstairs WC. With a uPVC door to the rear garden.