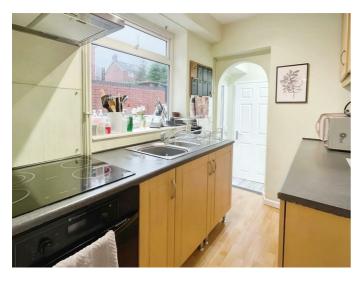

#### Kitchen

8'2" x 5'9" (2.50 x 1.77)

uPVC window the the side aspect, wooden effect laminate flooring, part tiled walls and a radiator. With matching wall and base units, an integrated electric oven with hob and space for an undercounter fridge or freezer.