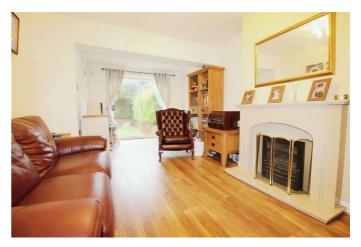

#### Lounge

19'7" x 10'11" (5.98 x 3.34)

With uPVC sliding patio doors to the rear aspect, wooden effect flooring, neutral décor and a fireplace with neutral hearth and mantelpiece.