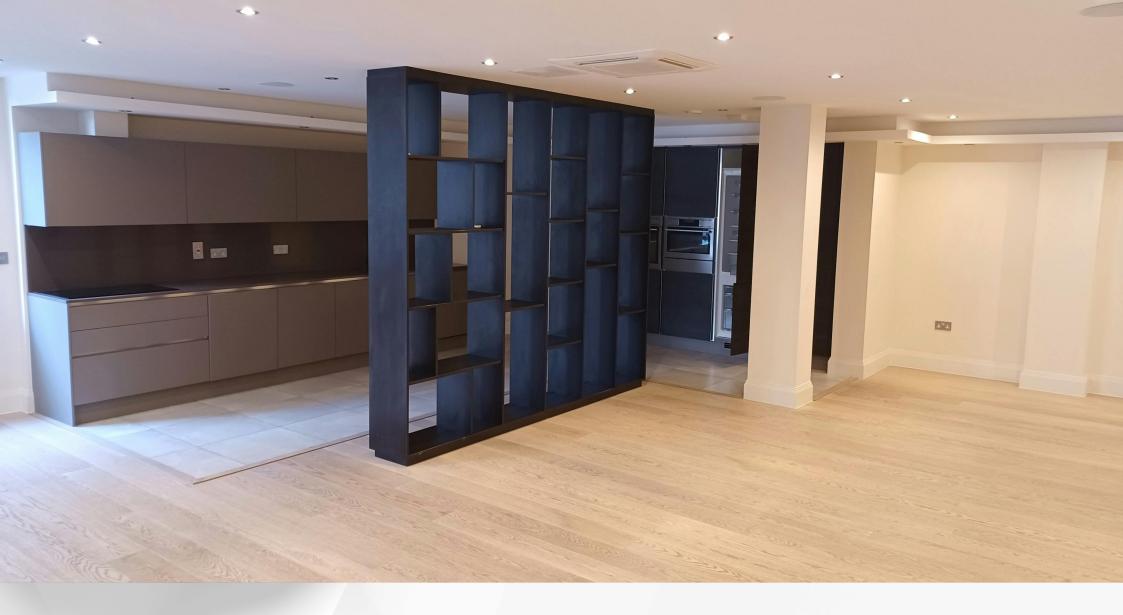

### **Description**

A superbly presented and appointed, 1st floor self-contained office, available now. This bright office space is situated on the first floor with its own dedicated lift and lobby area at ground floor level.

The space is furnished with beautiful hard wood flooring throughout the main space and is fully air-conditioned, with LED lighting, video intercom access, integrated ceiling speakers, and feature stairwell lighting. The accommodation also benefits from male & female WCs and shower rooms.

The property is currently partially fitted to a residential standard. The landlord will carry out works to convert to a wholly office use if desired.