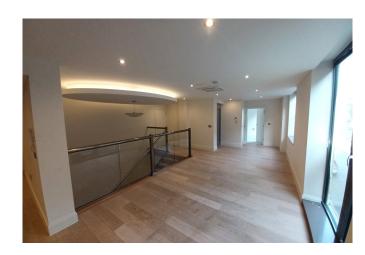

### **Description**

A superbly presented and appointed, 1st floor self-contained office, available now. This bright office space is situated on the first floor with its own dedicated lift and lobby area at ground floor level.

The space is furnished with beautiful hard wood flooring throughout the main space and is fully air-conditioned, with LED lighting, video intercom access, integrated ceiling speakers, and feature stairwell lighting. The accommodation also benefits from male & female WCs and shower rooms.