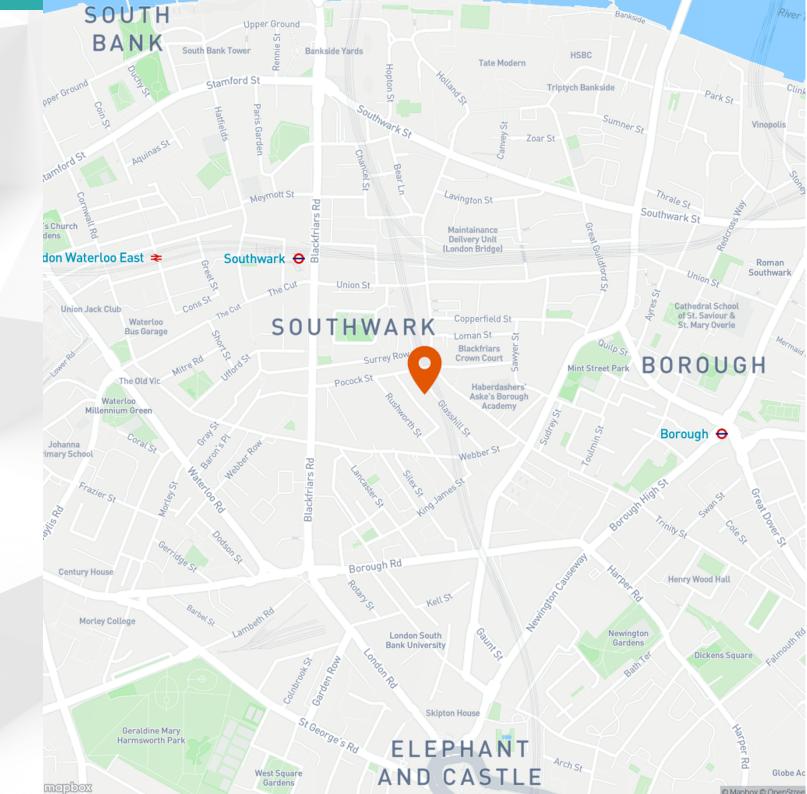

## Location

The office is situated in Southwark. The location benefits from a wide variety of restaurants, cafes and shops including the Union Street Café and Hixter Bankside.

The property is situated 0.3 miles from Southwark station (Jubilee Line) 0.4 miles from Borough station (Northern Line) and 0.5 miles from Waterloo station (Bakerloo, Northern, Jubilee, Waterloo & City and the National Rail Network).