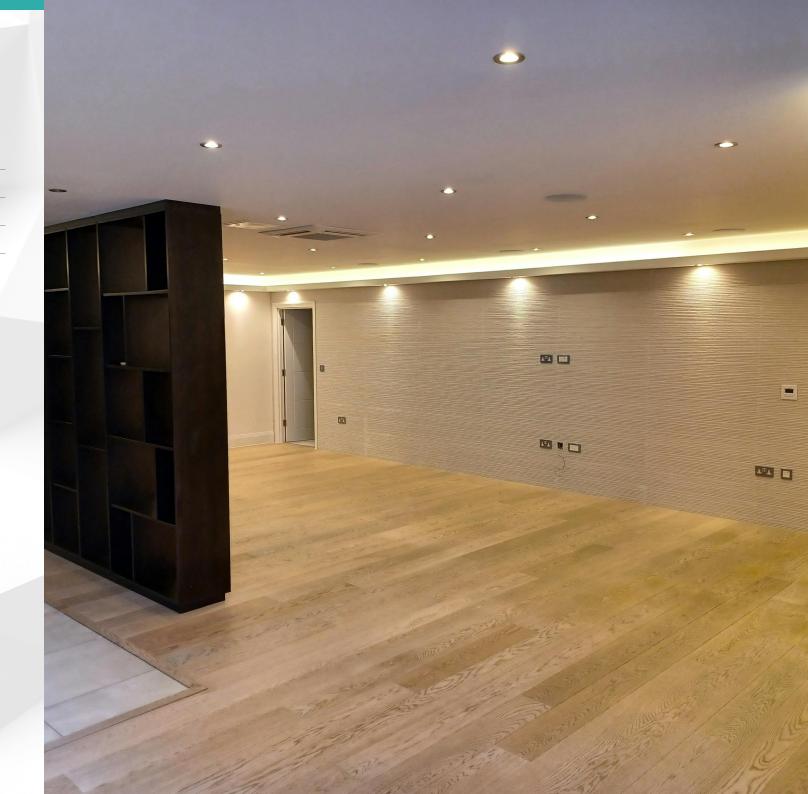

### **Description**

A superbly presented and appointed, 1st floor self-contained office, available now. This bright office space is situated on the first floor with its own dedicated lift and lobby area at ground floor level.

The space is furnished with beautiful hard wood flooring throughout the main space and is fully air-conditioned, with LED lighting, video intercom access, integrated ceiling speakers, and feature stairwell lighting. The accommodation also benefits from male & female WCs and shower rooms.