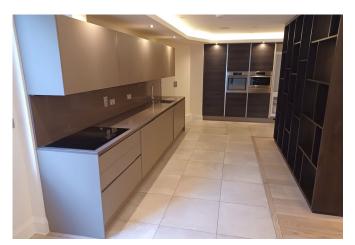

- Entry phone system
- Air conditioning
- Perimeter trunking
- Excellent natural light
- Modern kitchen
- Shower rooms
- LED lighting
- Integrated speaker system

The property is currently partially fitted to a residential standard. The landlord will carry out works to convert to a wholly office use if desired.