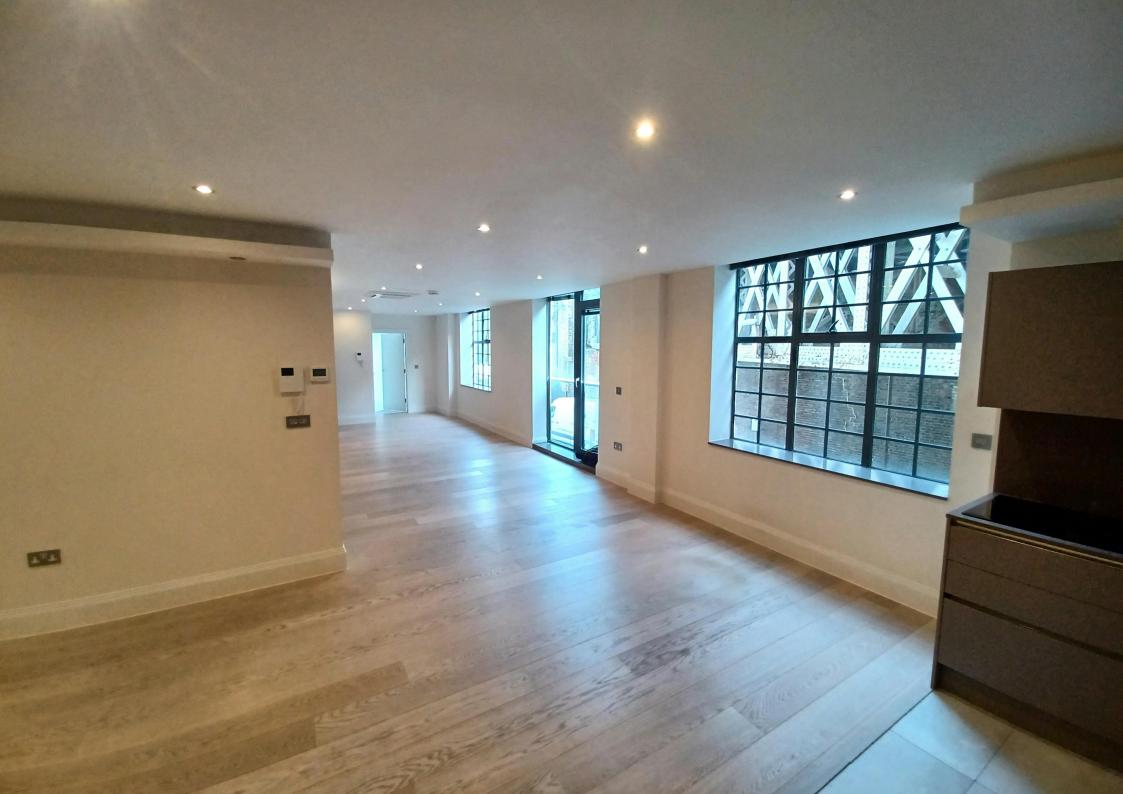

### **Description**

A superbly presented and appointed, 1st floor self-contained office, available now. This bright office space is situated on the first floor with its own dedicated lift and lobby area at ground floor level.

The space is furnished with beautiful hard wood flooring throughout the main space and is fully air-conditioned, with LED lighting, video intercom access, integrated ceiling speakers, and feature stairwell lighting. The accommodation also benefits from male & female WCs and shower rooms.