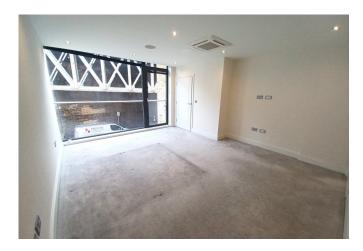

### **Description**

A superbly presented and appointed, 1st floor self-contained office, available now. This bright office space is situated on the first floor with its own dedicated lift and lobby area at ground floor level.

The space is furnished with beautiful hard wood flooring throughout the main space and is fully air-conditioned, with LED lighting, video intercom access, integrated ceiling speakers, and feature stairwell lighting. The accommodation also benefits from male & female WCs and shower rooms.