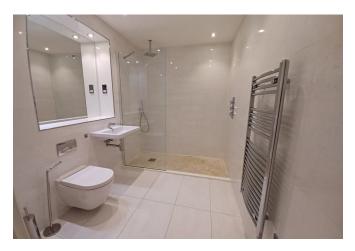

The space is furnished with beautiful hard wood flooring throughout the main space and is fully air-conditioned, with LED lighting, video intercom access, integrated ceiling speakers, and feature stairwell lighting. The accommodation also benefits from male & female WCs and shower rooms.