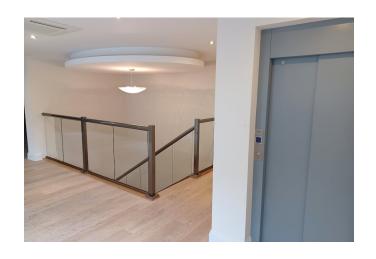

### **Description**

A superbly presented and appointed, 1st floor self-contained office, available now. This bright office space is situated on the first floor with its own dedicated lift and lobby area at ground floor level.

The space is furnished with beautiful hard wood flooring throughout the main space and is fully air-conditioned, with LED lighting, video intercom access, integrated ceiling speakers, and feature stairwell lighting. The accommodation also benefits from male & female WCs and shower rooms.