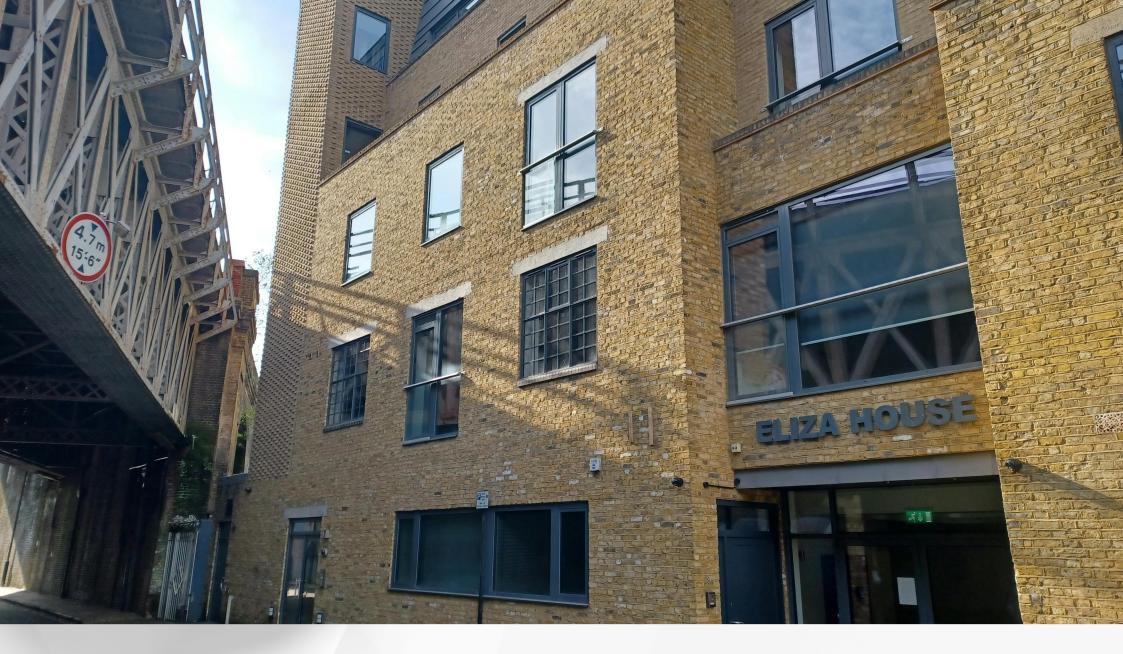

28A GLASSHILL STREET, LONDON, SE1 0QR

OFFICE TO LET / MAY SALE 1,644 SQ FT (152.73 SQ M)

## Location

The office is situated in Southwark. The location benefits from a wide variety of restaurants, cafes and shops including the Union Street Café and Hixter Bankside.

The property is situated 0.3 miles from Southwark station (Jubilee Line) 0.4 miles from Borough station (Northern Line) and 0.5 miles from Waterloo station (Bakerloo, Northern, Jubilee, Waterloo & City and the National Rail Network).