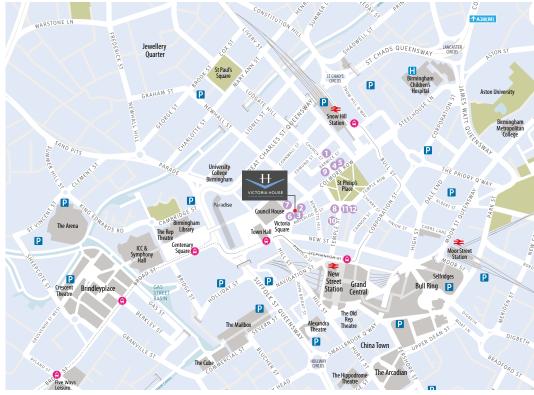

A service charge will be collected to fund the maintenance of the structure, common parts, common services and shared plant. Full details on request.

Second floor

Fourth Floor

Victoria House, a striking
Grade II listed building offering
quality refurbished offices at
the centre of the Birmingham's
Business District on Colmore
Row, the premier address in
Birmingham. Snowhill, New
Street railway stations and the
Midland Metro are within a 5
minute walk.

All major bus routes are located on Colmore Row.

Junction 6 of the M6 motorway is approx. 2 miles north of the City Centre accessed via A38M (Aston Expressway).

For further details and to arrange a viewing please contact: