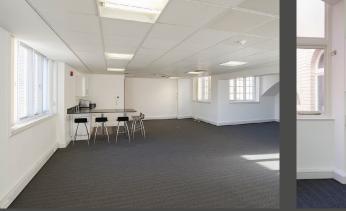

## The Building Offers:

- Fully refurbished suites
- Excellent natural light
- Air conditioning
- Lift
- LG7 lighting
- Secure intercom access
- Grade A finishes throughout
- Male and female WC's
- Perforated metal tile ceiling

Various suites available, both furnished and unfurnished.

| Accommodation | sq ft | sq m  |
|---------------|-------|-------|
| First Floor   |       |       |
| Rear          | 610   | 56.6  |
| Second Floor  |       |       |
| Front         | 1,221 | 113.4 |
| Rear          | 640   | 59.4  |
| Third Floor   |       |       |
| Front (A)     | 625   | 58    |
| Fourth Floor  | 957   | 88.9  |