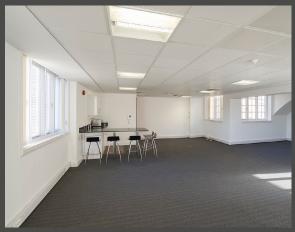

## The Building Offers:

- Fully refurbished suites
- Excellent natural light
- Air conditioning
- Lift
- LG7 lighting
- Secure intercom access
- Grade A finishes throughout
- Male and female WC's
- Perforated metal tile ceiling

Various suites available, both furnished and unfurnished.

| Accommodation | sq ft | sq m  |
|---------------|-------|-------|
| First Floor   |       |       |
| Rear          | 610   | 56.6  |
| Second Floor  |       |       |
| Front         | 1,221 | 113.4 |
| Rear          | 640   | 59.4  |
| Third Floor   |       |       |
| Front (A)     | 625   | 58    |
| Fourth Floor  | 957   | 88.9  |