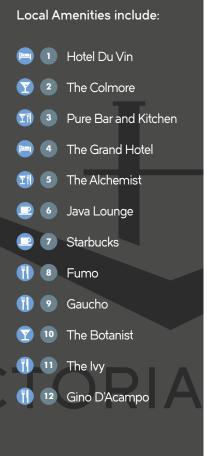

All major bus routes are located on Colmore Row.

Junction 6 of the M6 motorway is approx. 2 miles north of the City Centre accessed via A38M (Aston Expressway).

For further details and to arrange a viewing please contact: