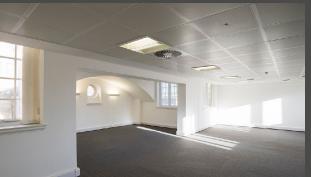

Various suites available, both furnished and unfurnished.

| Accommodation | sq ft | sq m  |
|---------------|-------|-------|
| First Floor   |       |       |
| Rear          | 610   | 56.6  |
| Second Floor  |       |       |
| Front         | 1,221 | 113.4 |
| Rear          | 640   | 59.4  |
| Third Floor   |       |       |
| Front (A)     | 625   | 58    |
| Fourth Floor  | 957   | 88.9  |