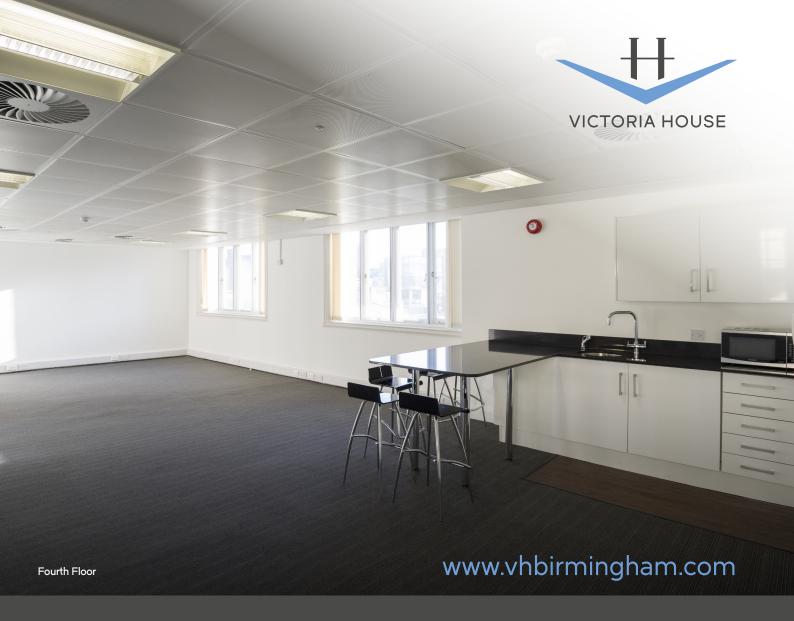

Fourth Floor

First floor

Various suites available, both furnished and unfurnished.

| Accommodation | sq ft | sq m  |
|---------------|-------|-------|
| First Floor   |       |       |
| Rear          | 610   | 56.6  |
| Second Floor  |       |       |
| Front         | 1,221 | 113.4 |
| Rear          | 640   | 59.4  |
| Third Floor   |       |       |
| Front (A)     | 625   | 58    |
| Fourth Floor  | 957   | 88.9  |