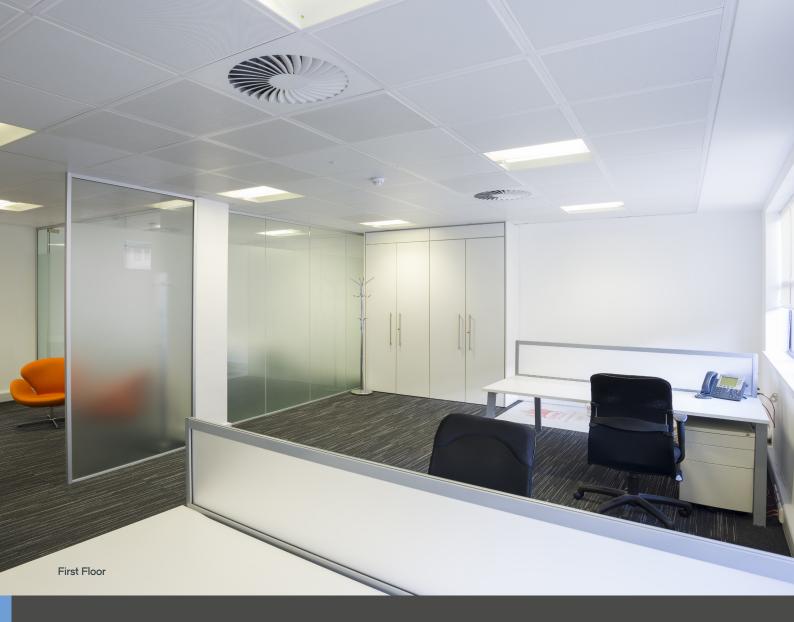

## The Building Offers:

- Fully refurbished suites
- Excellent natural light
- Air conditioning
- Lift
- LG7 lighting
- Secure intercom access
- Grade A finishes throughout
- Male and female WC's
- Perforated metal tile ceiling

Various suites available, both furnished and unfurnished.

| Accommodation | sq ft | sq m  |
|---------------|-------|-------|
| First Floor   |       |       |
| Rear          | 610   | 56.6  |
| Second Floor  |       |       |
| Front         | 1,221 | 113.4 |
| Rear          | 640   | 59.4  |
| Third Floor   |       |       |
| Front (A)     | 625   | 58    |
| Fourth Floor  | 957   | 88.9  |