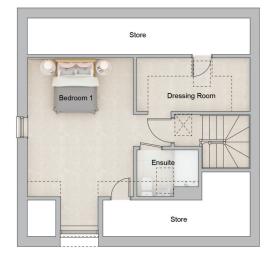

Kitchen/living/dining

3.15/3.90m x 7.04m 10'3"/12'8" x 24'0" Bedroom 1 3.38m x 4.45m 11'1" x 14'6"

Bedroom 2 2.89m x 3.10m 9'5" x 10'2"

Upstairs, an impressive and spacious master bedroom, with a modern en suite, a walk-in dressing room and two large storage cupboards in the eaves.

- Two double bedrooms, one downstairs and one upstairs
- The upstairs master with en suite and a walk-in dressing room
- Open-plan kitchen, dining and living room
- French doors leading into the garden
- Large shared family bathroom on ground floor
- Minimum of two parking spaces.