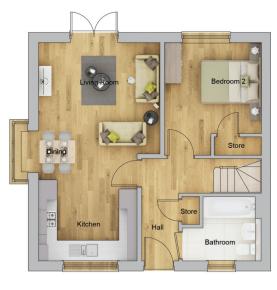

Kitchen/living/dining

3.15/3.90m x 7.04m 10'3"/12'8" x 24'0" Bedroom 1 3.38m x 4.45m 11'1" x 14'6"

Bedroom 2 2.89m x 3.10m 9'5" x 10'2"

## Why choose the Wychwood?

The hallway of this perfectly formed home opens into a spacious open-plan kitchen, dining and living room, with French doors accessing the garden. A large downstairs bathroom, double bedroom and practical storage cupboards.