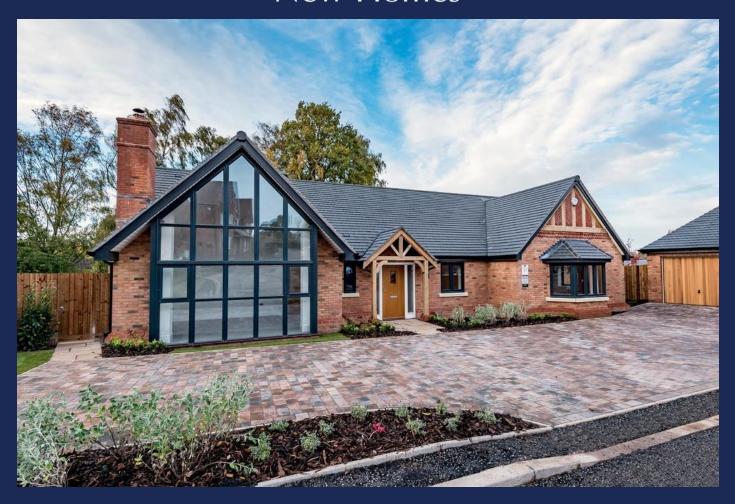

### Church Road

Snitterfield CV37 OLE

Introducing Boscobel which occupies a corner plot and offers a generous rear garden. This large bungalow also enjoys a spacious internal layout with a delightful kitchen, dining, family area. Carpets included.

#### **VIEWING BY APPOINTMENT ONLY**

Introducing Boscobel which occupies a corner plot and offers a generous rear garden. An exclusive collection of properties by Spitfire Bespoke Homes, finished to Spitfire's Signature Specification.

No. 4 Boscobel is a detached three bedroom bungalow and comprises open plan kitchen/dining/family room with doors to rear, sitting room with feature fireplace, separate study room, master bedroom with vaulted ceiling and ensuite, family bathroom, double garage and gardens.