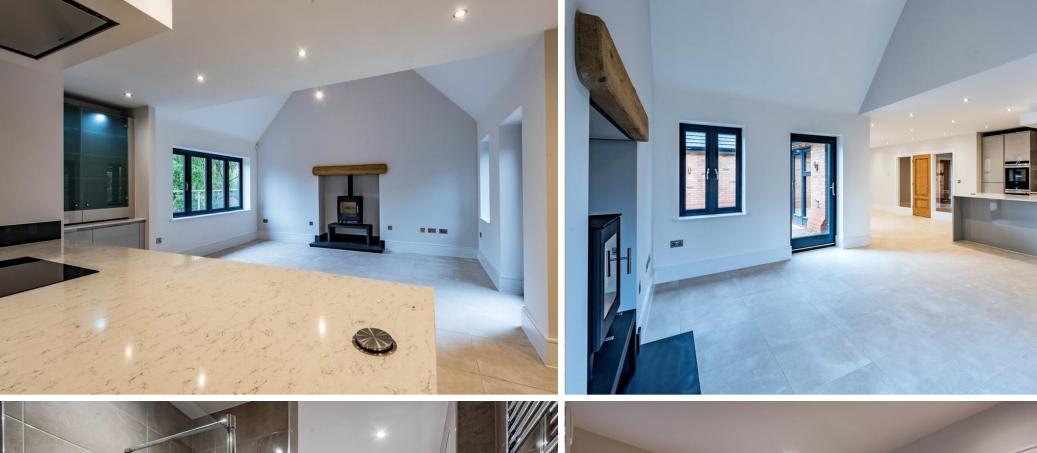

No. 4 Boscobel is a detached three bedroom bungalow and comprises open plan kitchen/dining/family room with doors to rear, sitting room with feature fireplace, separate study room, master bedroom with vaulted ceiling and ensuite, family bathroom, double garage and gardens.

**SITTING ROOM** 17' 7" x 14' 1" (5.36m x 4.29m)

**KITCHEN DINING FAMILY ROOM** 15' 0" x 26' 8" (4.57m x 8.13m)

**STUDY/BEDROOM THREE** 8' 11" x 13' 2" (2.72m x 4.01 m)

**MASTER BEDROOM** 13' 10" x 17' 5" (4.22m x 5.31m)