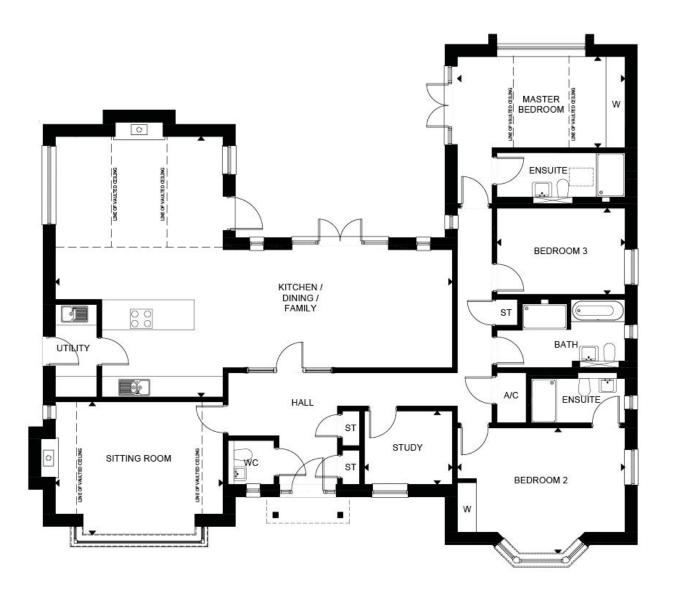

No. 4 Boscobel is a detached three bedroom bungalow and comprises open plan kitchen/dining/family room with doors to rear, sitting room with feature fireplace, separate study room, master bedroom with vaulted ceiling and ensuite, family bathroom, double garage and gardens.

**SITTING ROOM** 17' 7" x 14' 1" (5.36m x 4.29m)

**KITCHEN DINING FAMILY ROOM** 15' 0" x 26' 8" (4.57m x 8.13m)

**STUDY/BEDROOM THREE** 8' 11" x 13' 2" (2.72m x 4.01 m)

**MASTER BEDROOM** 13' 10" x 17' 5" (4.22m x 5.31m)

**BEDROOM TWO** 11' 10" x 13' 2" (3.61m x 4.01m)