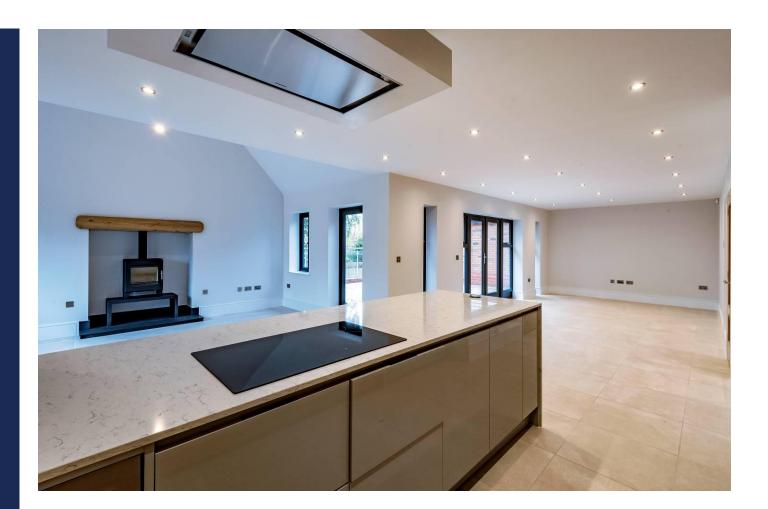

No. 4 Boscobel is a detached three bedroom bungalow and comprises open plan kitchen/dining/family room with doors to rear, sitting room with feature fireplace, separate study room, master bedroom with vaulted ceiling and ensuite, family bathroom, double garage and gardens.

**SITTING ROOM** 17' 7" x 14' 1" (5.36m x 4.29m)

**KITCHEN DINING FAMILY ROOM** 15' 0" x 26' 8" (4.57m x 8.13m)

**STUDY/BEDROOM THREE** 8' 11" x 13' 2" (2.72m x 4.01 m)

**MASTER BEDROOM** 13' 10" x 17' 5" (4.22m x 5.31m)