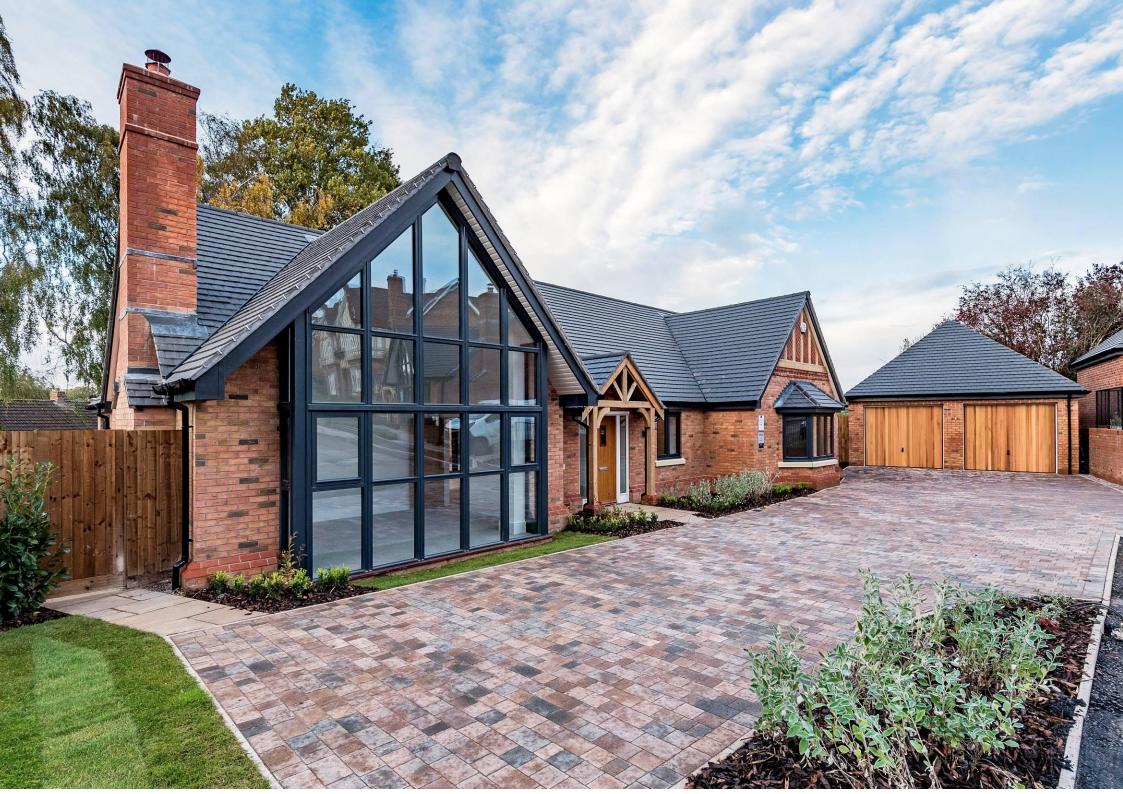

### Church Road

Snitterfield CV37 OLE

Introducing Boscobel which occupies a corner plot and offers a generous rear garden. This large bungalow also enjoys a spacious internal layout with a delightful kitchen, dining, family area. Carpets included.

No. 4 Boscobel is a detached three bedroom bungalow and comprises open plan kitchen/dining/family room with doors to rear, sitting room with feature fireplace, separate study room, master bedroom with vaulted ceiling and ensuite, family bathroom, double garage and gardens.

As part of The Roundelay Collection, by award winning housebuilder Spitfire Bespoke Homes, this is unique residence of grand proportions. Representing a rare opportunity to own an intricately designed property, with a luxurious specification throughout, occupying a prime position within the desirable Warwickshire village of Snitterfield, situated just 4 miles from the centre of Stratford-upon-Avon.