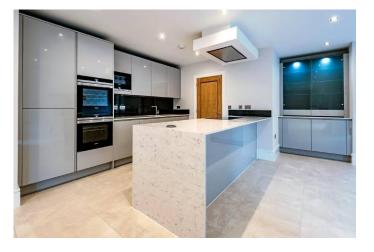

No. 4 Boscobel is a detached three bedroom bungalow and comprises open plan kitchen/dining/family room with doors to rear, sitting room with feature fireplace, separate study room, master bedroom with vaulted ceiling and ensuite, family bathroom, double garage and gardens.

**SITTING ROOM** 17' 7" x 14' 1" (5.36m x 4.29m)

**KITCHEN DINING FAMILY ROOM** 15' 0" x 26' 8" (4.57m x 8.13m)

**STUDY/BEDROOM THREE** 8' 11" x 13' 2" (2.72m x 4.01 m)

**MASTER BEDROOM** 13' 10" x 17' 5" (4.22m x 5.31m)