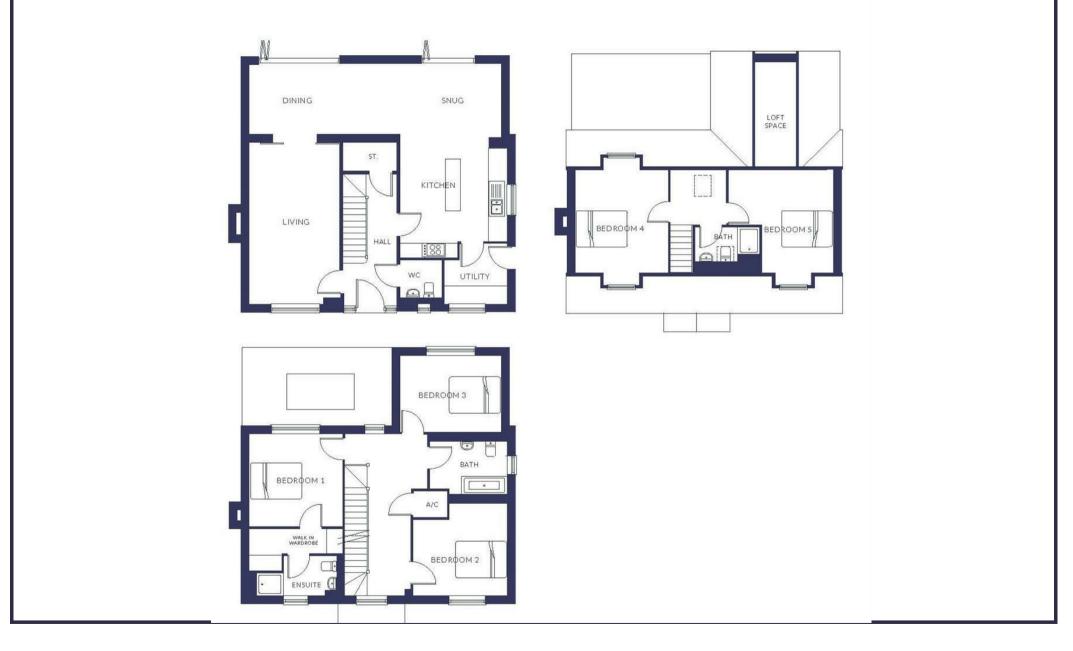

## • Available Now

- Five Double Bedrooms
- Open Plan Kitchen, Living, Diner
- Separate Living Room
- Private Enclosed Rear Garden

## • Off Road Parking

- Gas Central Heating
- Carpet And Flooring Throughout

**5** 

• Principle Bedroom With Dressing Room And Ensuite Executive, detached, 5 bedroom family home with open plan kitchen, living diner and separate living room. Excellent commuter links. Available now.