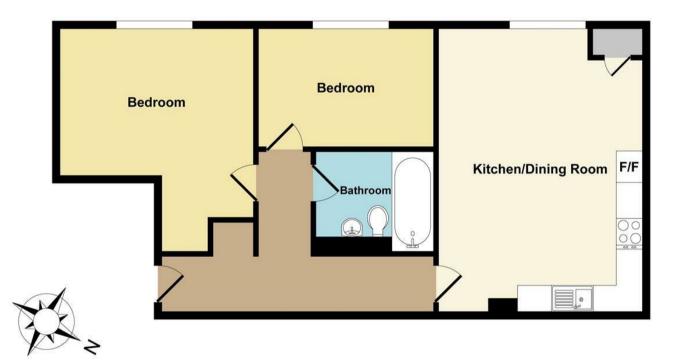

# Plots 14, Brandon Place Total Approx. Floor Area 55.10 Sq.M. (593 Sq.Ft.)

Whilst every attempt has been made to ensure the accuracy of the floor plan contained here, measurements of doors, windows, rooms and any other items are approximate and no responsibility is taken for any error, omission, or mis-statement. This plan is for illustrative purposes only and should be used as such by any prospective purchaser The .services, systems and appliances shown have not been tested and no guarantee as to their operability or efficiency can be given.

Approx. Floor Area 55.10 Sq.M. (593 Sq.Ft.)

DISCLAIMER: Peter Clarke & Co LLP themselves and for the vendors or lessors of this property whose agents they are, give notice that the particulars are set out as a general outline only for the guidance of intending purchasers or lessors, and do not constitute part of an offer or contract; all descriptions, dimensions, references to condition and necessary permission for use and occupation, and other details are given without responsibility and any intending purchasers or tenants should not rely on them as statements or presentations of fact but must satisfy themselves by inspection or otherwise as to the correctness of each of them. Room sizes are given on a gross basis, excluding chimney breasts, pillars, cupboards, etc. and should not be relied upon for carpets and furnishings. We have not carried out a detailed survey and/or tested services, appliances and specific fittings. No person in the employment of Peter Clarke & Co LLP has any authority to make or give any representation of warranty whatever in relation to this property and it is suggested that prospective purchasers walk the land and boundaries of the property, prior to exchange of contracts, to satisfy themselves as to the exact area of land they are purchasing.