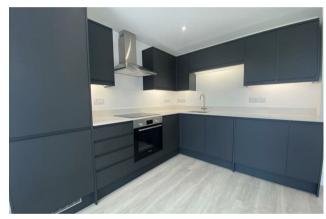

# KITCHEN

- Contemporary handleless matt kitchen
- Range of wall and base units
- Bosch multifunction electric oven, ceramic hob and cooker hood
- Under mounted stainless-steel sink
- 20mm quartz work surfaces and splash backs
- Integrated fridge/freezer
- Integrated dishwasher
- Integrated washer/dryer