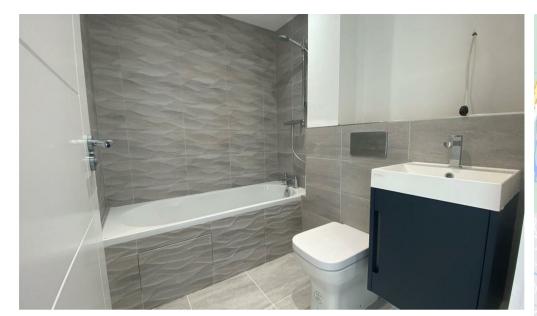

# BATHROOMS

- · Porcelanosa bathrooms comprising:
- Contemporary white ceramic sanitaryware
- Large format wall and floor tiles
- Polished chrome taps and thermostatic shower fitting
- Clear glazed shower screen
- Mirror with shaver point
- Vanity cupboard
- Towel ladder warmer in chrome finish