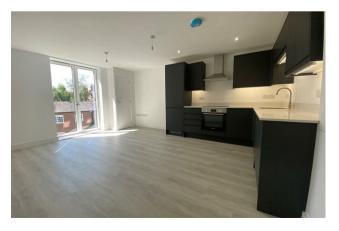

# KITCHEN

- Contemporary handleless matt kitchen
- Range of wall and base units
- Bosch multifunction electric oven, ceramic hob and cooker hood
- Under mounted stainless-steel sink
- 20mm quartz work surfaces and splash backs
- Integrated fridge/freezer
- Integrated dishwasher
- Integrated washer/dryer

# INTERIOR FINISHES

- Smooth plaster finish with emulsion to all internal walls and ceilings
- · White satin finish woodwork and internal doors
- Chrome door furniture
- · Carpets to all bedrooms
- Tiled bathroom floors
- Luxury Vinyl Tile flooring to living and kitchen areas