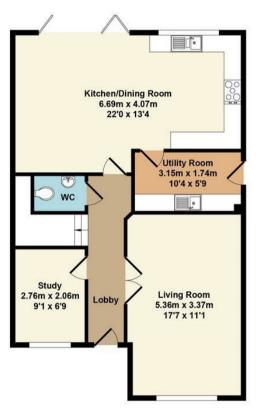

## Kineton Road, Wellesbourne Total Approx. Floor Area 131.80 Sq.M. (1418 Sq.Ft.)

Whilst every attempt has been made to ensure the accuracy of the floor plan contained here, measurements of doors, windows, rooms and any other items are approximate and no responsibility is taken for any error, omission, or mis-statement. This plan is for illustrative purposes only and should be used as such by any prospective purchaser The .services, systems and appliances shown have not been tested and no guarantee as to their operability or efficiency can be given.