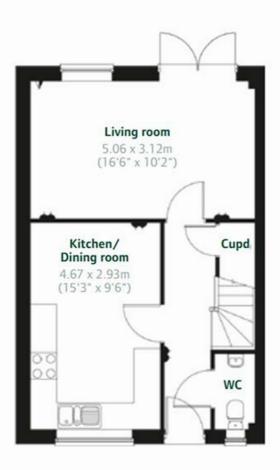

Experience the height of modern living with The Leicester: a three-storey, four-bedroom home thoughtfully designed for families.

The ground floor features an open-plan kitchen/dining room, a bright living room with French doors seamlessly connecting to the garden, as well as a convenient under-stairs storage cupboard and WC.