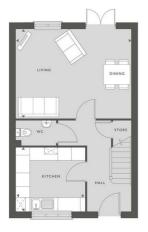

# THE CEDAR THREE BEDROOM HOME

900 SQFT 83.61 M<sup>2</sup>

#### GROUND FLOOR

5.10M × 3.94M 16'9" × 12'1" 3.07M × 2.85M 10'1" × 9'4"