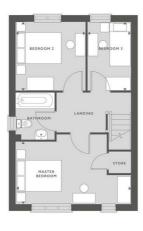

# THE CEDAR THREE BEDROOM HOME

900 SQFT 83.61 M<sup>2</sup>

#### FIRST FLOOR

| ASTER BEDROOM | $5.10M \times 3.10M$ | 16'9"X 10'2"  |
|---------------|----------------------|---------------|
| EDROOM 2      | 3.94M X 3.03M        | 10'2" × 9'11" |
| EDROOM 3      | 3.03M X 1.91M        | 9"11" X 6'3"  |