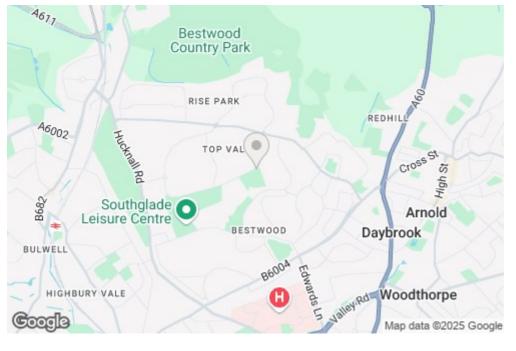

## £1,235 PCM

Location, Travel & Local Community

Positioned in the heart of historic Bestwood—c.5 mile north of Nottingham City Centre—we proudly offer an attractive collection of stylish two to four bedroom modern family homes that benefit from close proximity to an abundance of supermarkets, various green open spaces including the 650-acre Bestwood Country Park, an abundance of high graded primary schools surrounding the site and Nottingham City Hospital just 1.3 miles to the south.

Great accessibility to the national motorway system (M1 J26 c.3 miles west). Nottingham mainline station, 4 miles to the south, offers regular inter-city train services on the Midland mainline to London, Leeds, Sheffield, Leicester, and Derby amongst other destinations.

Education & Schools Nearby

The area provides excellent opportunities for children aged 4-18, with a range of schools ranging from Nurseries, Primary schools and Nottingham Trent university all within 3.3 miles of the site. Making the school run quick and easy.