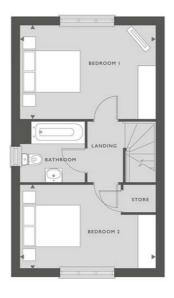

## 8 Mattersey Terrace, Nottingham, NG5 9FB

759 SQFT 70 M<sup>2</sup>

#### FIRST FLOOR BEDROOM 1 4.37M × 3.07M 14

| BEDROOM 1 | 4.3/M X 3.0/M | 145 X 101     |
|-----------|---------------|---------------|
| BEDROOM 2 | 4.37M X 2.70M | 14'5''×8'11'' |
|           |               |               |