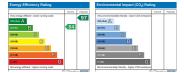

als or family catch-ups. Light floods into the dining and living area through French doors, creating a bright and inviting space that opens onto the rear garden. The ground floor also features a convenient WC and a storage cupboard, ensuring everyday life runs effortlessly.



## 8 Mattersey Terrace, Nottingham, NG5 9FB

759 SQFT 70 M<sup>2</sup>



### GROUND FLOOR

| KITCHEN               | 3.35M × 3.50M | 11°×11.9        |
|-----------------------|---------------|-----------------|
| LIVING/DINING<br>ROOM | 4.37M X 4.48M | 14'5'' X 14'9'' |



#### FIRST FLOOR BEDROOM 1 4.37M × 3.07M 14

| BEDROOM 1 | 4.3/M X 3.0/M | 145 X 101     |
|-----------|---------------|---------------|
| BEDROOM 2 | 4.37M X 2.70M | 14'5''×8'11'' |
|           |               |               |







SVP