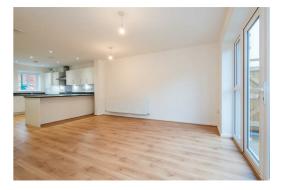

ABOUT YOUR HOME - THE ARUN

The Arun has been thoughtfully designed for modern family living, combining style and practicality throughout. The open-plan kitchen, complete with a sleek breakfast bar, forms the heart of the home – an ideal spot for quick meals or family catch-ups. Light floods into the dining and living area through French doors, creating a bright and inviting space that opens onto the rear garden. The ground floor also features a convenient WC and a storage cupboard, ensuring everyday life runs effortlessly.

### GROUND FLOOR

| KITCHEN               | 3.35M × 3.50M | 11°×11.9        |
|-----------------------|---------------|-----------------|
| LIVING/DINING<br>ROOM | 4.37M X 4.48M | 14'5'' X 14'9'' |