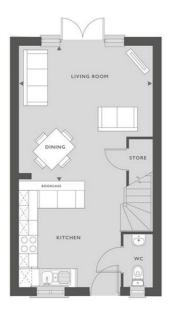

## 8 Mattersey Terrace, Nottingham, NG5 9FB

759 SQFT 70 M<sup>2</sup>

### GROUND FLOOR

| KITCHEN               | 3.35M × 3.50M | 11°×11.9        |
|-----------------------|---------------|-----------------|
| LIVING/DINING<br>ROOM | 4.37M X 4.48M | 14'5'' X 14'9'' |