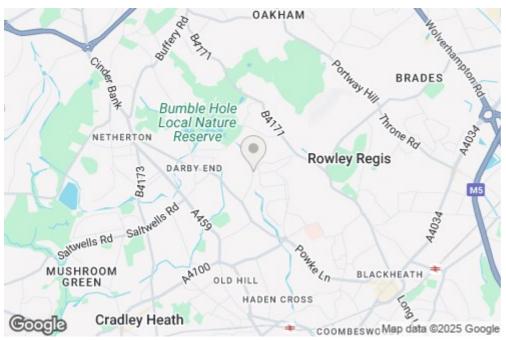

## £1,200 PCM

Welcome to Regis Park, located close to Rowley Regis town centre with its comprehensive shopping, health, education and leisure facilities including Sainsbury's and Lidl is 2 km away with an Asda Superstore 2.5km distant at J2 of the M5.

Old Hill — the local rail station provides an 18 minute journey into Moor Street, Birmingham. The towns of Dudley and Oldbury are 3 km distant. Rowley Regis Community Hospital is 1 km away and Russells Hall Hospital is 4 km away.