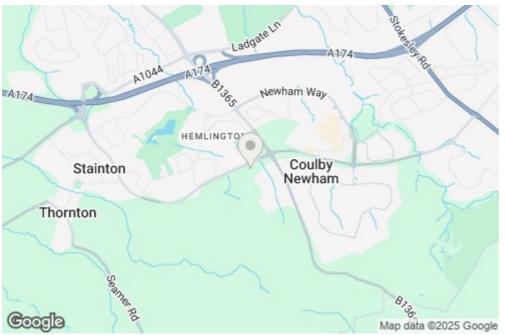

## LOCATION, COMMUNITY & BEYOND

Welcome to Saffron Gardens by Ascend, a stunning collection of three and four-bedroom new homes in the popular Hemlington area, just south of Middlesbrough. This well-established suburb offers a range of local amenities, including the nearby Parkway Shopping Centre and the scenic parkland surrounding Hemlington Lake, perfect for family relaxation and outdoor activities. With the A174 just a short distance away, commuting is convenient; this road connects to the A19 at the Parkway Interchange, providing direct routes to Sunderland and York. For those who travel further afield, Durham Tees Valley Airport is only 30 minutes by car.

At Saffron Gardens, families can enjoy the best of both worlds—urban convenience and access to nature. The development is enveloped by 39 acres of open parkland, making it an ideal location for outdoor enthusiasts. Plus, the breathtaking North York Moors National Park is less than half an hour away, offering vast open spaces and stunning views back toward Middlesbrough. Saffron Gardens is the perfect place to call home, providing a comfortable lifestyle in a vibrant community.

## 42 Longthorpe Drive, Hemlington, Middlesbrough, TS8 9RT