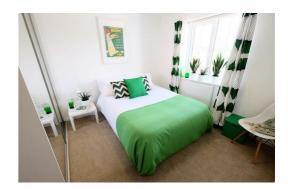

## £1,250 PCM

3-Bedroom Semi-detached house Stylish kitchen/dining room Impressive skylight windows and French doors leading to rear garden Spacious separate living room Three well-proportioned bedrooms Modern family bathroom with separate shower cubicle decorated with Porcelanosa ties Downstairs WC

## FIRST FLOOR

| MASTER BEDROOM | 2.71 M X 3.33 M | 8'11" × 10'11" |
|----------------|-----------------|----------------|
| BEDROOM 2      | 2.71 M X 3.13M  | 8'11"×10'4"    |
| BEDROOM 3      | 2.56M × 1.97M   | 8'5''×6'6''    |