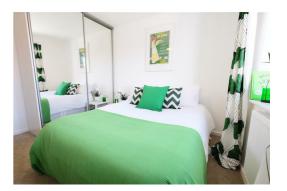

## £1,250 PCM

3-Bedroom Semi-detached house Stylish kitchen/dining room Impressive skylight windows and French doors leading to rear garden Spacious separate living room Three well-proportioned bedrooms Modern family bathroom with separate shower cubicle decorated with Porcelanosa ties Downstairs WC

## FIRST FLOOR

| MASTER BEDROOM | 2.71 M X 3.33 M | 8'11" × 10'11" |
|----------------|-----------------|----------------|
| BEDROOM 2      | 2.71 M X 3.13M  | 8'11"×10'4"    |
| BEDROOM 3      | 2.56M × 1.97M   | 8'5''×6'6''    |