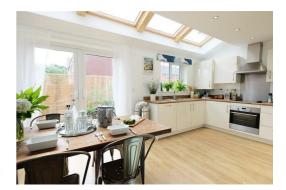

## £1,250 PCM

3-Bedroom Semi-detached house Stylish kitchen/dining room Impressive skylight windows and French doors leading to rear garden Spacious separate living room Three well-proportioned bedrooms Modern family bathroom with separate shower cubicle decorated with Porcelanosa ties Downstairs WC

Skylight windows SVP

GROUND FLOOR

KITCHEN/DINING ROOM

LIVING ROOM

10' × 15'2''

5.34M × 3.29M 17'6" × 10'10"

3.06M X 4.61M