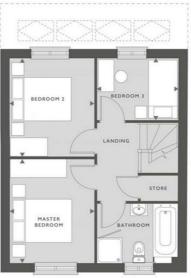

## FIRST FLOOR

| MASTER BEDROOM | 2.71 M X 3.33 M | 8'11" × 10'11" |
|----------------|-----------------|----------------|
| BEDROOM 2      | 2.71 M X 3.13M  | 8'11"×10'4"    |
| BEDROOM 3      | 2.56M × 1.97M   | 8'5''×6'6''    |