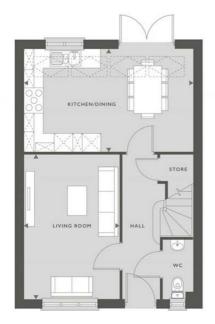

## 13 Collingham Crescent, Nottingham, NG5 9DF

855 SQFT 79.4 M<sup>2</sup>

Skylight windows SVP

GROUND FLOOR

KITCHEN/DINING ROOM

LIVING ROOM

10' × 15'2''

5.34M × 3.29M 17'6" × 10'10"

3.06M X 4.61M