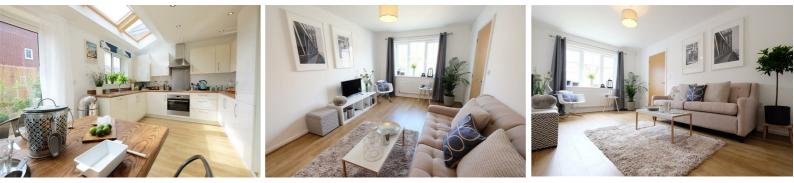

## £1,250 PCM

3-Bedroom Semi-detached house Stylish kitchen/dining room Impressive skylight windows and French doors leading to rear garden Spacious separate living room Three well-proportioned bedrooms Modern family bathroom with separate shower cubicle decorated with Porcelanosa ties Downstairs WC