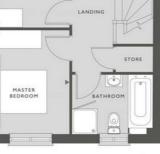

## 13 Collingham Crescent, Nottingham, NG5 9DF

855 SQFT 79.4 M<sup>2</sup>

## FIRST FLOOR

| MASTER BEDROOM | 2.71 M X 3.33 M | 8'11" × 10'11" |
|----------------|-----------------|----------------|
| BEDROOM 2      | 2.71 M X 3.13M  | 8'11"×10'4"    |
| BEDROOM 3      | 2.56M × 1.97M   | 8'5''×6'6''    |

Skylight windows SVP

GROUND FLOOR

KITCHEN/DINING ROOM

LIVING ROOM

10' × 15'2''

5.34M × 3.29M 17'6" × 10'10"

3.06M X 4.61M