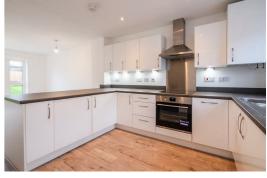

## The Ashton:

- Three bedroom modern property
- $\bullet$  Stylish open-plan living/dining room with French doors leading to rear garden
- Two spacious double bedrooms and a third bedroom that can also be used as an office
- Modern family bathroom with separate shower cubicle decorated with Porcelanosa tiles
  - Convenient downstairs WC
    - Parking