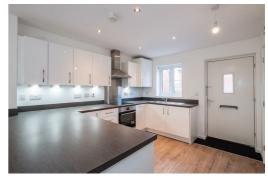

## The Ashton:

- Three bedroom modern property
- $\bullet$  Stylish open-plan living/dining room with French doors leading to rear garden
- Two spacious double bedrooms and a third bedroom that can also be used as an office
- Modern family bathroom with separate shower cubicle decorated with Porcelanosa tiles
  - Convenient downstairs WC
    - Parking