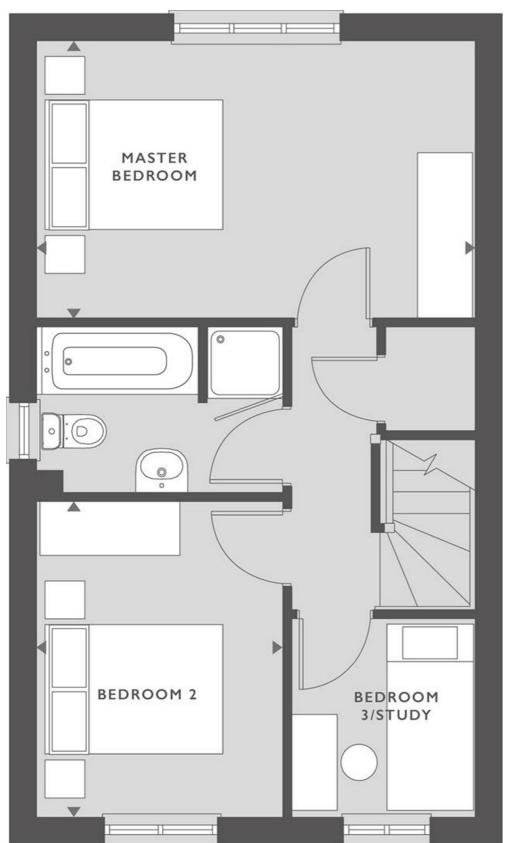

## The Ashton:

- Three bedroom modern property
- $\bullet$  Stylish open-plan living/dining room with French doors leading to rear garden
- Two spacious double bedrooms and a third bedroom that can also be used as an office
- Modern family bathroom with separate shower cubicle decorated with Porcelanosa tiles
  - Convenient downstairs WC
    - Parking