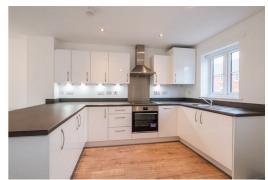

## The Ashton:

- Three bedroom modern property
- $\bullet$  Stylish open-plan living/dining room with French doors leading to rear garden
- Two spacious double bedrooms and a third bedroom that can also be used as an office
- Modern family bathroom with separate shower cubicle decorated with Porcelanosa tiles
  - Convenient downstairs WC
    - Parking