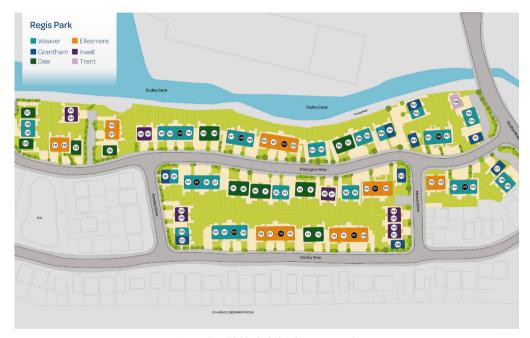

## New build properties to RENT

Regis Park - West Midlands - B658JG





visit livedifrent.com



2,3 and 4 bedroom quality homes exclusively for rent on a modern development located close to the centre of Rowley Regis

## Our promise to you:

- Provide high quality homes exclusively for private rent
- Offer the highest standard of service with clear communication at all times
- 24/7 emergency maintenance support
- We will continue to look after your home and your surroundings throughout your tenancy
- Building quality properties and communities promptly and efficiently
- No small print or additional fees



Properties with black circles denotes an underpass.

## Call 03453192151

Visit www.livedifrent.com

Century 21
BIRMINGHAM

Presented by

Images are for illustrative purposes only. Note: Properties are unfurnished. DifRent 201