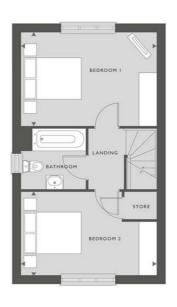

### FIRST FLOOR

|  | Œ |   |    | M |  |
|--|---|---|----|---|--|
|  |   | - | -7 |   |  |
|  |   |   |    |   |  |
|  |   |   |    |   |  |

4.37M × 3.07M 14'5" × 10'1" 4.37M × 2.70M 14'5" × 8'11"

Upstairs, two generously sized double bedrooms provide plenty of room to relax, complemented by a modern family bathroom with a shower over the bath. Built with energy efficiency in mind, this home offers both comfort and lower running