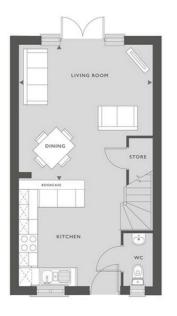

## GROUND FLOOR

| KITCHEN       | 3.35M X 3.5 |  |  |  |
|---------------|-------------|--|--|--|
| LIVING/DINING | 4.37M × 4.  |  |  |  |
| 00014         | 4,3/11/ 4.  |  |  |  |

3.35M × 3.50M 11" × 11"6" 4.37M × 4.48M 14"5" × 14"9"

#### ABOUT YOUR HOME - THE ARUN

The Arun has been thoughtfully designed for modern family living, combining style and practicality throughout. The open-plan kitchen, complete with a sleek breakfast bar, forms the heart of the home - an ideal spot for quick meals or family catch-ups. Light floods into the dining and living area through French doors, creating a bright and inviting space that opens onto the rear garden. The ground floor also features a convenient WC and a storage cupboard, ensuring everyday life runs effortlessly.