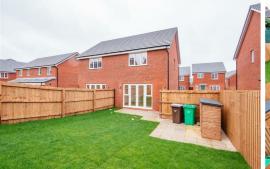

#### ABOUT YOUR HOME - THE ARUN

The Arun has been thoughtfully designed for modern family living, combining style and practicality throughout. The open-plan kitchen, complete with a sleek breakfast bar, forms the heart of the home - an ideal spot for quick meals or family catch-ups. Light floods into the dining and living area through French doors, creating a bright and inviting space that opens onto the rear garden. The ground floor also features a convenient WC and a storage cupboard, ensuring everyday life runs effortlessly.