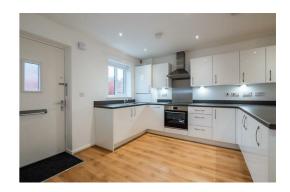

#### ABOUT YOUR HOME - THE ARUN

The Arun has been thoughtfully designed for modern family living, combining style and practicality throughout. The open-plan kitchen, complete with a sleek breakfast bar, forms the heart of the home - an ideal spot for quick meals or family catch-ups. Light floods into the dining and living area through French doors, creating a bright and inviting space that opens onto the rear garden. The ground floor also features a convenient WC and a storage cupboard, ensuring everyday life runs effortlessly.