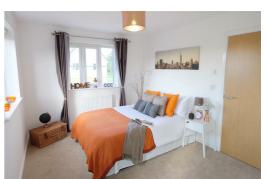

Upstairs, the master bedroom has a double mirror fronted fitted wardrobe and there's another spacious double bedroom and a large bathroom with bath/shower. For your peace of mind, the Inwell comes with a fitted security alarm system and Secure by Design windows and doors.