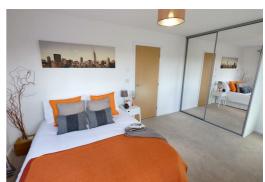

Upstairs, the master bedroom has a double mirror fronted fitted wardrobe and there's another spacious double bedroom and a large bathroom with bath/shower. For your peace of mind, the Inwell comes with a fitted security alarm system and Secure by Design windows and doors.