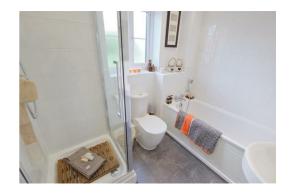

Upstairs, the master bedroom has a double mirror fronted fitted wardrobe and there's another spacious double bedroom and a large bathroom with bath/shower. For your peace of mind, the Inwell comes with a fitted security alarm system and Secure by Design windows and doors.