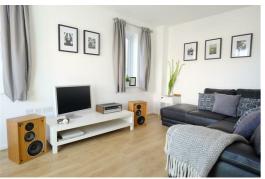

Down the hallway, you pass a small storage room then you're straight into the spacious living/dining area with beautiful wooden flooring underfoot. If you enjoy a bit of all fresco dining, you'll love the French windows which open out onto your own private garden.