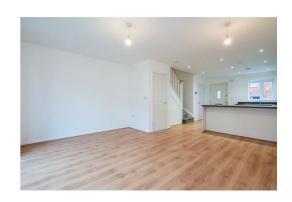

## £1,125 PCM

Fully open-plan kitchen/dining/living room with integrated appliances\*
Light enhancing French doors
Convenient downstairs w/c
Two well-proportioned bedrooms
Family bathroom inclusive of tiling
Useful storage cuptocard
Turf, shrubbery and fencing to front and rear gardens where applicable
Pet Friendly