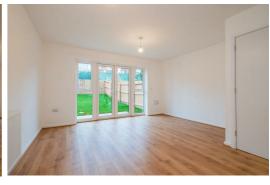

## £1,125 PCM

Fully open-plan kitchen/dining/living room with integrated appliances\*
Light enhancing French doors
Convenient downstairs w/c
Two well-proportioned bedrooms
Family bathroom inclusive of tiling
Useful storage cuptocard
Turf, shrubbery and fencing to front and rear gardens where applicable
Pet Friendly

## FIRST FLOOR

BEDROOM I 4.37M × 3.07M 14'5" × 10'1"
BEDROOM 2 4.37M × 2.70M 14'5" × 8'11"