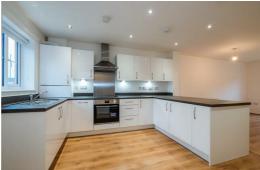

## £1,125 PCM

Fully open-plan kitchen/dining/living room with integrated appliances\*
Light enhancing French doors
Convenient downstairs w/c
Two well-proportioned bedrooms
Family bathroom inclusive of tiling
Useful storage cuptocard
Turf, shrubbery and fencing to front and rear gardens where applicable
Pet Friendly

## GROUND FLOOR

 
 KITCHEN
 3.35M X 3.50M
 11'X 11'6"

 LIVING/DINING ROOM
 4.37M X 4.48M
 145" X 14'9"