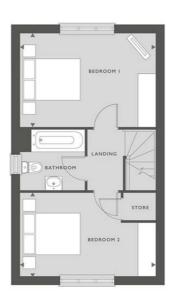

## FIRST FLOOR

BEDROOM I 4.37M × 3.07M 14'5" × 10'1"
BEDROOM 2 4.37M × 2.70M 14'5" × 8'11"