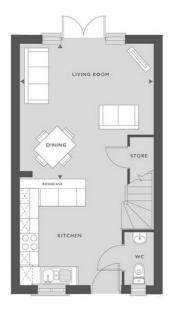

## GROUND FLOOR

 
 KITCHEN
 3.35M X 3.50M
 11'X 11'6"

 LIVING/DINING ROOM
 4.37M X 4.48M
 145" X 14'9"