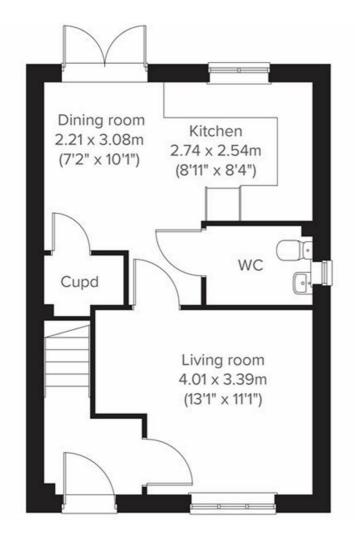

## £1,205 PCM

Explore Foxfields, a community of new 2, 3 & 4 bedroom homes on the outskirts of Stoke-on-Trent where there is something for everyone.

Perfect for modern life, the three-bedroom Danbury has a stylish open plan kitchen/dining room with garden access and a spacious front-aspect living room that's ideal for entertaining.

Upstairs there are three bedrooms, with an en-suite to the master, a family-sized bathroom and two handy storage oupboards.

Benefitting from excellent regional access, Stoke-on-Trent train station easily links you to Liverpool, Manchester & Birmingham.