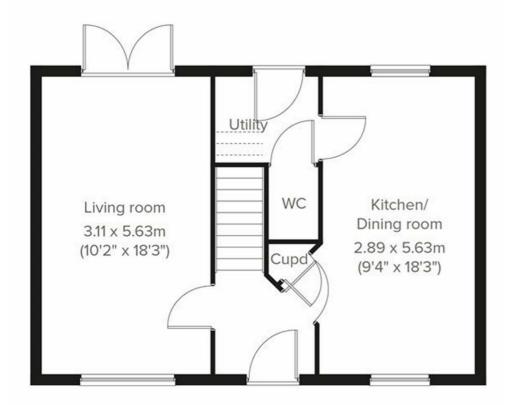

## £1,325 Per Month

Welcome to this charming detached house located on Ironbridge Close in the picturesque area of Stoke-on-Trent. This property boasts a spacious layout with one reception room, perfect for entertaining guests or relaxing with family. With three cosy bedrooms, there is ample space for everyone to enjoy their own private sanctuary.

The house features two well-appointed bathrooms, ensuring convenience and comfort for all residents. Situated in a peaceful neighbourhood, this property offers a serene escape from the hustle and bustle of city life.