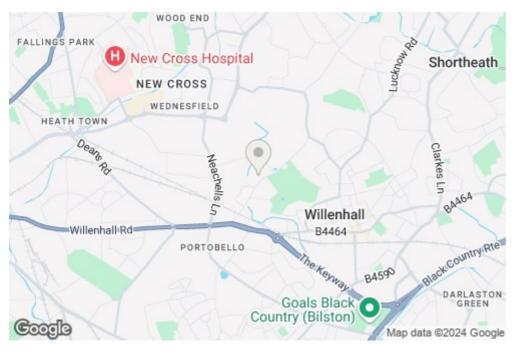

## £875 PCM

Ascend Properties are delighted to offer this modern unfurnished two bedroom home in the popular residential location of Willenhall.

This home is ideally located with quick access to the M6 as well as a short distance from local shops, restaurants and amenities. Nearby are Bloxwich North Rail Station and Bloxwich Rail Station as well as multiple schools within walking distance.