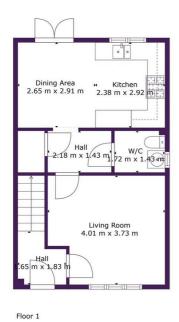

## £1,580 PCM

If you're looking for a standout home, The Hazel is for you. This impressive house has a character and style all of its own.

Upon entering, you'll discover the front-facing living room, which is a bright and airy space adorned with a generously sized feature window that floods the room with natural light. Continuing through the hallway, you'll come across a convenient WC and understains storage cupboard.

This then leads you into a chic open-plan kitchen and dining area where modern, sleek cupboards and integrated appliances create an ideal setting for family meals and entertaining friends. Patio doors lead you out into the rear garden, seamlessly merging indoor and outdoor living, perfect for creating an all fresco dining experience.