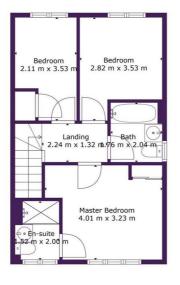

Venturing upstairs, you'll find the master bedroom at the front of the house greets you with its own feature window. It comes equipped with an en-suite bathroom, providing added convenience and luxury. Additionally, there is a spacious double bedroom and a cosy single bedroom, perfect for unwinding and relaxing.

To complete this captivating home, you'll find a three-piece family bathroom adorned with neutral white tiles, contributing to the home's overall appeal

That's not all - outside, you'll have a private driveway as well as front and rear gardens.