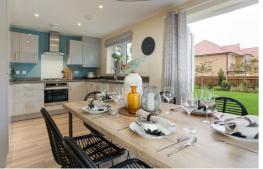

This then leads you into a chic open-plan kitchen and dining area where modern, sleek cupboards and integrated appliances create an ideal setting for family meals and entertaining friends. Patio doors lead you out into the rear garden, seamlessly merging indoor and outdoor living, perfect for creating an all fresco dining experience.