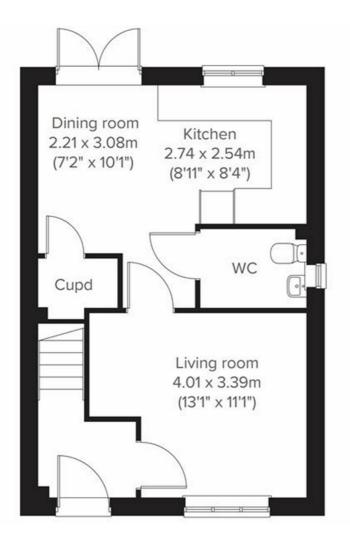

The three-bedroom Danbury is ideal for family life, featuring a stylish open-plan kitchen/dining room with garden access, and a spacious front-aspect living room, perfect for hosting guests. Upstairs, you'll find three well-sized bedrooms, including a master with en-suite, a family bathroom, and two practical storage cupboards.