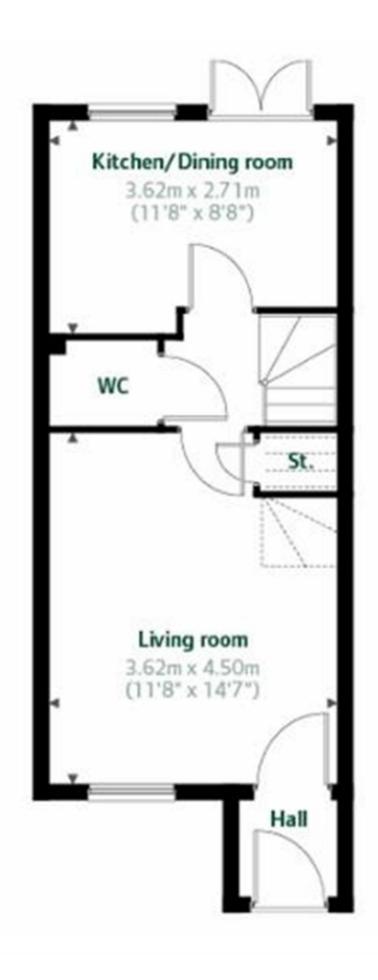

The Windermere is a flexible three bedroom home that adapts effortlessly to your lifestyle. For growing families, the second floor offers a master bedroom with a private ensuite bathroom, ensuing comfort and space. Alternatively, for young professionals, you'll appreciate the option to have a guest bedroom and bathroom as well as a home office. Embrace the functionality of this new home that caters to various needs, providing a space that truly works for you.