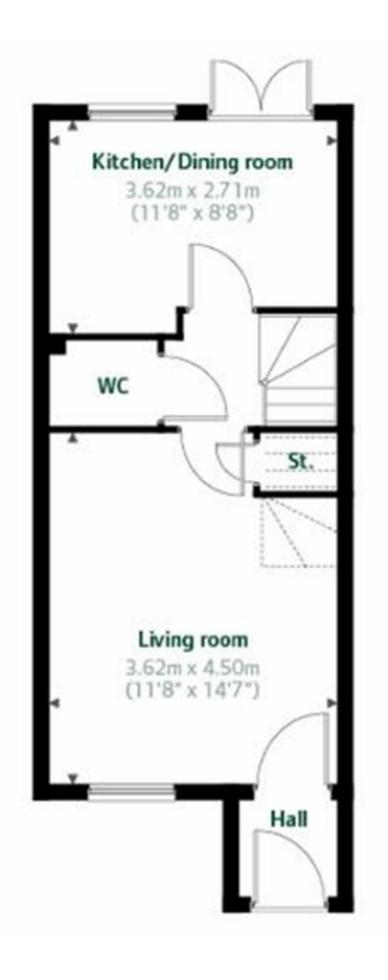

The Windermere is a flexible three bedroom home that adapts effortlessly to your lifestyle.

For growing families, the second floor offers a master bedroom with a private ensuite bathroom, ensuring comfort and space. Alternatively, for young professionals, you'll appreciate the option to have a guest bedroom and bathroom as well as a home office.

Embrace the functionality of this new home that caters to various needs, providing a space that truly works for you.

Deposit £1600 Unfurnished Council Tax TBA Available Now

14 Eyston Court, Tipton, DY4 8DD