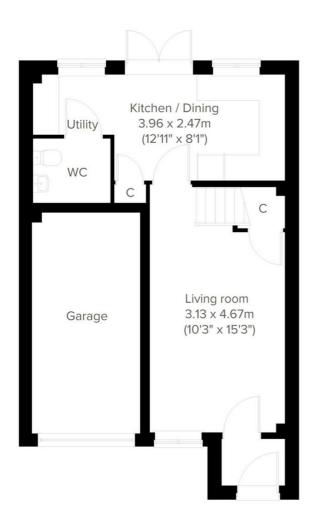

Step into The Glermore, a captivating detached property where style seamlessly meets practicality. This home boasts an integral garage, a generously sized living room, and a bright open-plan kitchen/dining room—an ideal space for both family life and entertaining. Prioritizing practicality, the residence includes a utility room, downstairs WC, and four storage cupboards.