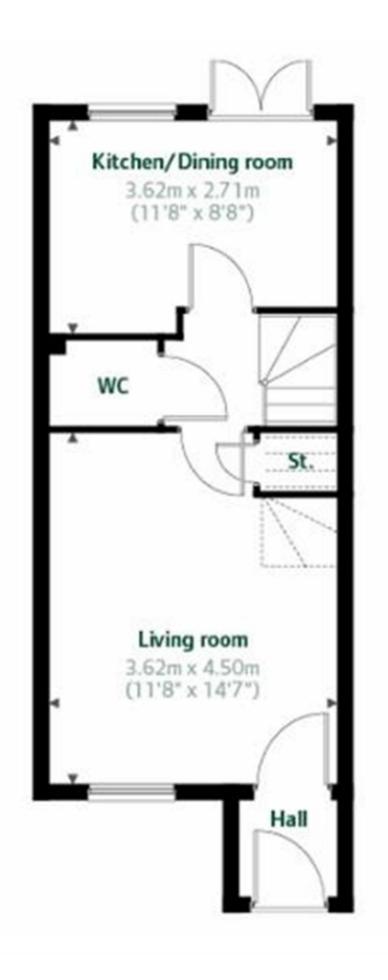

The Windermere is a flexible three bedroom home that adapts effortlessly to your lifestyle.

For growing families, the second floor offers a master bedroom with a private ensuite bathroom, ensuring comfort and space. Alternatively, for young professionals, you'll appreciate the option to have a guest bedroom and bathroom as well as a home office.

Embrace the functionality of this new home that caters to various needs, providing a space that truly works for you.

Deposit £1580 Unfurnished Council Tax TBA Available Now

33 Swift Avenue, Tipton, DY4 8DD