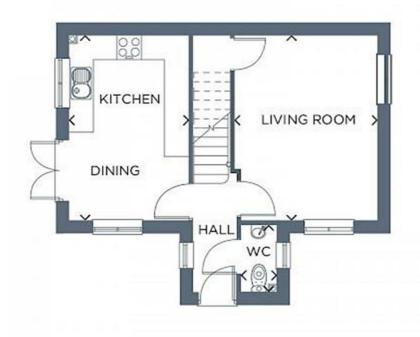

## £1,175 Per Month

Nestled in the charming neighbourhood of St Andrews Heights in Sutton-ih-Ashfield, this delightful detached house is a true gern waiting to be discovered. Boasting three cosy bedrooms and two well-appointed bathrooms, this property offers the perfect blend of comfort and functionality for you and your family.

Located in a sought-after area, this house provides a peaceful retreat from the hustle and bustle of everyday life. The spacious rooms are ideal for relaxing and unwinding, while the modern bathrooms add a touch of luxury to your daily routine.