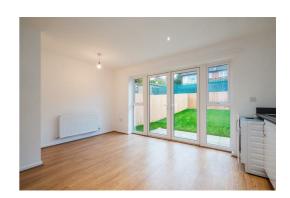

The Bourne:

Open-plan kitchen/diner with integrated appliances

Light enhancing French doors

Separate spacious living room

Three well-proportioned bedrooms

Family bathroom inclusive of tiling and separate shower cubicle