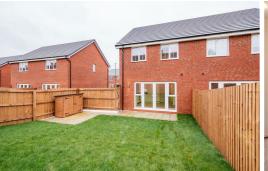

The Bourne:

Open-plan kitchen/diner with integrated appliances

Light enhancing French doors

Separate spacious living room

Three well-proportioned bedrooms

Family bathroom inclusive of tiling and separate shower cubicle

Convenient downstairs w/c

948 SQFT 88.07 M<sup>2</sup>