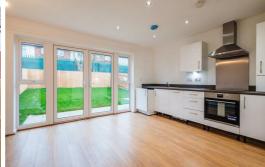

The Bourne:

Open-plan kitchen/diner with integrated appliances

Light enhancing French doors

Separate spacious living room

Three well-proportioned bedrooms

Family bathroom inclusive of tiling and separate shower cubicle