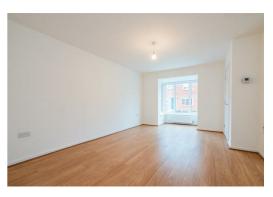

The Bourne:

Open-plan kitchen/diner with integrated appliances

Light enhancing French doors

Separate spacious living room

Three well-proportioned bedrooms

Family bathroom inclusive of tiling and separate shower cubicle

Convenient downstairs w/c

948 SQFT 88.07 M<sup>2</sup>