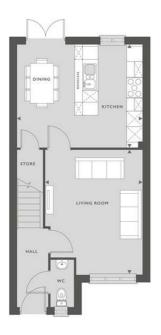

## GROUND FLOOR

■ SVP

KITCHEN/DINING 4.79M × 3.92M 15'9" × 12'10" LIVING ROOM 3.73M × 4.78M 12'2" × 15'8" FIRST FLOOR

 MASTER BEDROOM
 4.82M X 278M
 159" X 91"

 BEDROOM 2
 2.32M X 3.99M
 77" X 13"

 BEDROOM 3
 2.37M X 4.04M
 79" X 13"