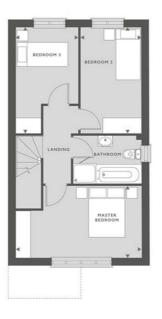

## GROUND FLOOR

■ SVP

KITCHEN/DINING 4.79M × 3.92M 15'9" × 12'10" LIVING ROOM 3.73M × 4.78M 12'2" × 15'8" FIRST FLOOR

 MASTER BEDROOM
 4.82M X 278M
 159" X 91"

 BEDROOM 2
 2.32M X 3.99M
 77" X 13"

 BEDROOM 3
 2.37M X 4.04M
 79" X 13"