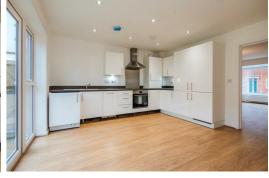

The Bourne:

Open-plan kitchen/diner with integrated appliances

Light enhancing French doors

Separate spacious living room

Three well-proportioned bedrooms

Family bathroom inclusive of tiling and separate shower cubicle