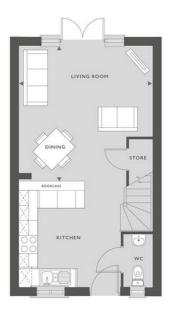

### 21 Collingham Crescent, Nottingham, NG5 9DF

759 SQFT 70 M<sup>2</sup>

### GROUND FLOOR

| KITCHEN               | 3.35M X 3.50M | ' ×     '6''    |
|-----------------------|---------------|-----------------|
| LIVING/DINING<br>ROOM | 4,37M X 4,48M | 14'5'' X 14'9'' |