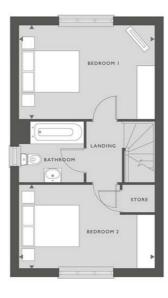

### 21 Collingham Crescent, Nottingham, NG5 9DF

759 SQFT 70 M<sup>2</sup>

#### FIRST FLOOR

| BEDROOM I | 4.37M X 3.07M | 14'5"×10'1"   |
|-----------|---------------|---------------|
| BEDROOM 2 | 4.37M X 2.70M | 14'5" × 8'11" |
|           |               |               |