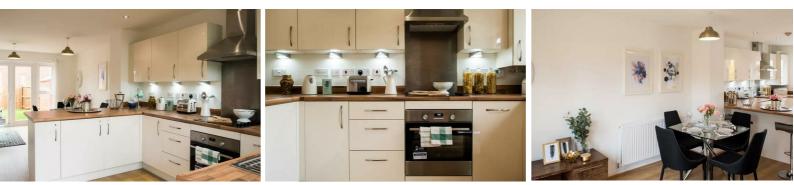

Fully open-plan kitchen/dining/living room with integrated appliances\* Light enhancing French doors Convenient downstairs w/c Two well-proportioned bedrooms Family bathroom inclusive of tiling Useful storage cupboard Turf, shrubbery and fencing to front and rear gardens where applicable Pet Friendly