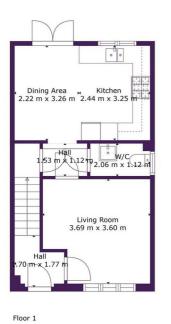

There's nothing complicated about The Magnolia, it's a beautifully simple home that's designed to cater to all your family's needs.

You'll instantly be greeted by a bright yet cosy living area that seamlessly flows into the modern kitchen and dining space. Adomed with sleek worktops and integrated appliances, the kitchen exudes contemporary charm. The patio doors gracefully connect you to the great outdoors, creating an enjoyable indoor-outdoor living experience. To top it off, there is a downstairs WC and separate storage cupboard.

## **Ascend**

TOTAL: 77 m2
FLOOR 1: 38 m2, FLOOR 2: 39 m2
ments are Calculated By Cubicasa Technology. Deemed Highly Reliable But Not Guarantee