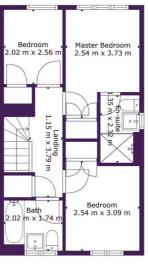

Moving upstairs, two of the three bedrooms offer ample space for double beds, and the master bedroom enjoys the luxury of its very own en-suite too! The third bedroom would make for a perfect children's bedroom or home office.

Completing this floor is a tastefully finished three-piece family bathroom, complete with an overhead shower and contemporary neutral tiling. An ideal sanctuary to get ready for the day or to relax and de-stress.

## **Ascend**

TOTAL: 77 m2
FLOOR 1: 38 m2, FLOOR 2: 39 m2
ments are Calculated By Cubicasa Technology. Deemed Highly Reliable But Not Guarantee