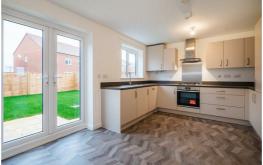

There's nothing complicated about The Magnolia, it's a beautifully simple home that's designed to cater to all your family's needs.

You'll instantly be greeted by a bright yet cosy living area that seamlessly flows into the modern kitchen and dining space. Adomed with sleek worktops and integrated appliances, the kitchen exudes contemporary charm. The patio doors gracefully connect you to the great outdoors, creating an enjoyable indoor-outdoor living experience. To top it off, there is a downstairs WC and separate storage cupboard.