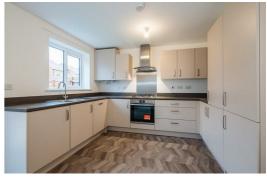

There's nothing complicated about The Magnolia, it's a beautifully simple home that's designed to cater to all your family's needs.

You'll instantly be greeted by a bright yet cosy living area that seamlessly flows into the modern kitchen and dining space. Adomed with sleek worktops and integrated appliances, the kitchen exudes contemporary charm. The patio doors gracefully connect you to the great outdoors, creating an enjoyable indoor-outdoor living experience. To top it off, there is a downstairs WC and separate storage cupboard.