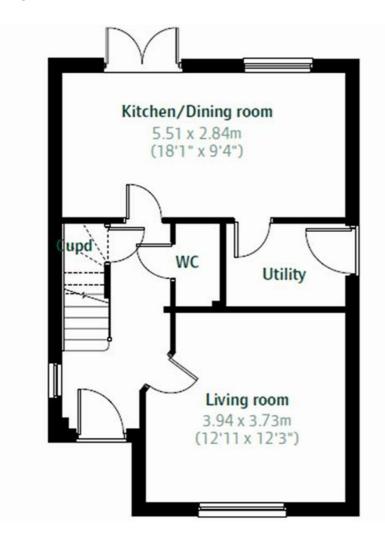

Benefitting from excellent regional access, Stoke-on-Trent train station easily links you to Liverpool, Manchester & Birmingham.

Enjoy the best of modern living in this popular three-bedroom home which benefits from a stylish open-plan kitchen/diner with French doors leading into the garden.

 $The \ Hatfield's \ bright front-aspect \ living \ room, separate \ utility \ room, handy \ storage \ cupboard \ and \ downstairs \ WC \ complete \ the \ ground \ floor.$ 

Upstairs, bedroom one has an en suite and there's a good-sized family bathroom and further storage.