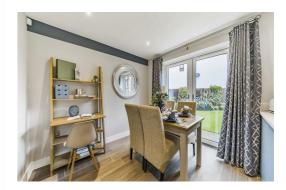

 $The \ Hatfield's \ bright front-aspect \ living \ room, separate \ utility \ room, handy \ storage \ cupboard \ and \ downstairs \ WC \ complete \ the \ ground \ floor.$ 

Upstairs, bedroom one has an en suite and there's a good-sized family bathroom and further storage.