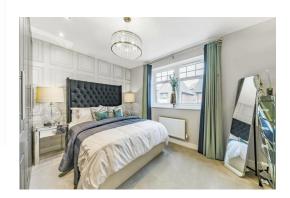

 $The \ Hatfield's \ bright front-aspect \ living \ room, separate \ utility \ room, handy \ storage \ cupboard \ and \ downstairs \ WC \ complete \ the \ ground \ floor.$ 

Upstairs, bedroom one has an en suite and there's a good-sized family bathroom and further storage.