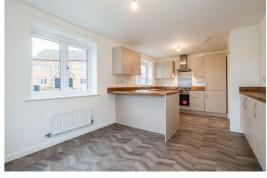

Introducing The Spruce, an impressive double-fronted home that seamlessly blends traditional architecture with contemporary design to create a truly striking living space.

Upon entering, you'll find a welcoming entrance hallway complete with a convenient WC. To the left, a spacious living room extends across the entire length of the house, bathed in natural light and offering access to the rear garden through patio doors. To the right, an elegant open-plan kitchen/diner awaits, featuring a breakfast bar and integrated appliances. At the rear of the home, a practical utility room adds to the functional layout.