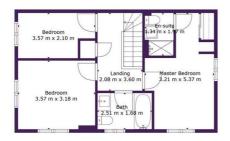

As you ascend to the upper level, you'll discover three well-proportioned bedrooms and a family bathroom. The master bedroom is a luxurious retreat, complete with a private dressing area and the added indulgence of an en-suite bathroom – providing that little extra space just for you.

## **Ascend**

TOTAL: 98 m2
FLOOR 1: 49 m2, FLOOR 2: 49 m2
surements are Calculated By Cubicasa Technology. Deemed Highly Reliable But Not Guarante