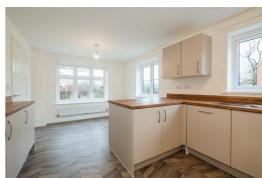

Introducing The Spruce, an impressive double-fronted home that seamlessly blends traditional architecture with contemporary design to create a truly striking living space.

Upon entering, you'll find a welcoming entrance hallway complete with a convenient WC. To the left, a spacious living room extends across the entire length of the house, bathed in natural light and offering access to the rear garden through patio doors. To the right, an elegant open-plan kitchen/diner awaits, featuring a breakfast bar and integrated appliances. At the rear of the home, a practical utility room adds to the functional layout.