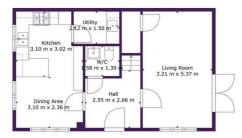

Introducing The Spruce, an impressive double-fronted home that seamlessly blends traditional architecture with contemporary design to create a truly striking living space.

Upon entering, you'll find a welcoming entrance hallway complete with a convenient WC. To the left, a spacious living room extends across the entire length of the house, bathed in natural light and offering access to the rear garden through patio doors. To the right, an elegant open-plan kitchen/diner awaits, featuring a breakfast bar and integrated appliances. At the rear of the home, a practical utility room adds to the functional layout.

## **Ascend**

TOTAL: 98 m2
FLOOR 1: 49 m2, FLOOR 2: 49 m2
surements are Calculated By Cubicasa Technology. Deemed Highly Reliable But Not Guarante