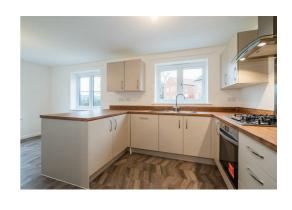

Introducing The Spruce, an impressive double-fronted home that seamlessly blends traditional architecture with contemporary design to create a truly striking living space.

Upon entering, you'll find a welcoming entrance hallway complete with a convenient WC. To the left, a spacious living room extends across the entire length of the house, bathed in natural light and offering access to the rear garden through patio doors. To the right, an elegant open-plan kitchen/diner awaits, featuring a breakfast bar and integrated appliances. At the rear of the home, a practical utility room adds to the functional layout.