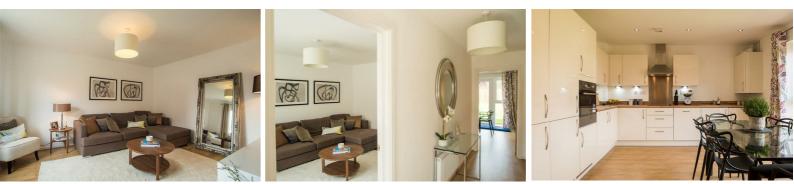

The Dee:

• Four bedroom modern property

• Stylish open-plan living room with French doors leading to rear garden

• Fully fitted modern kitchen with integrated white goods

• Two spacious double bedrooms and a third bedroom that can also be used as an office

Modern family bathroom with separate shower cubicle decorated with Porcelanosa tiles

• Convenient downstairs WC