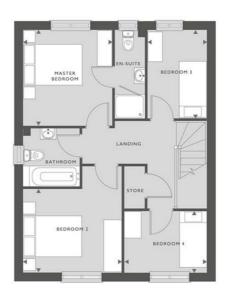

## 21 Butterworth Road,, Sutton-In-Ashfield, NG17 1DL

1062 SQFT 98 M<sup>2</sup>

#### FIRST FLOOR

| MASTER BEDROOM | 3.24M × 2.99M | 10'6''× 9'8''  |
|----------------|---------------|----------------|
| BEDROOM 2      | 3.32M X 2.83M | 10'8'' × 9'2'' |
| BEDROOM 3      | 2.99M × 1.99M | 9'8'' × 6'5''  |
| BEDROOM 4      | 2.78M × 2.08M | 9'1''× 6'8''   |
|                |               |                |