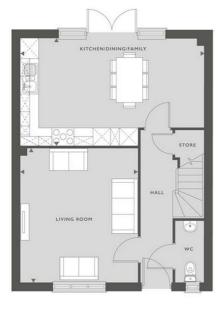

## 21 Butterworth Road,, Sutton-In-Ashfield, NG17 1DL

1062 SQFT 98 M<sup>2</sup>

### GROUND FLOOR

| KITCHEN/DINING/<br>FAMILY | 6.21M X 3.59M | 20'3''×11'7'' |
|---------------------------|---------------|---------------|
| LIVING ROOM               | 5.33M X 3.97M | 17'4''×13'    |