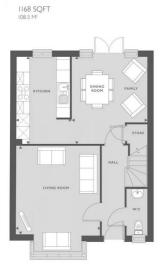

## GROUND FLOOR

| STCHEN                | 2.60M X 4.16M | 8'7" X 13'8" |
|-----------------------|---------------|--------------|
| DINING/FAMILY<br>ROOM | 3.63M × 4.16M |              |
| JVING ROOM            | 3.99M X 4.27M | 13' 1"X 14'  |
|                       |               |              |

## FIRST FLOOR

| MASTER BEDROOM | $3.34M \times 2.83M$ | 11'×9'4"     |
|----------------|----------------------|--------------|
| BEDROOM 2      | 3.37M × 2.75M        | 11'1"×9'     |
| BEDROOM 3      | 2.79M X 3.15M        | 9'2" X 10'4" |
| BEDROOM 4      | 2.83M × 2.24M        | 9°4" × 7°5"  |
|                |                      |              |