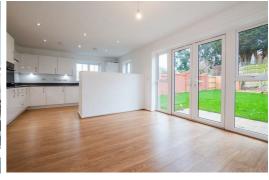

The Leven SA:

Open-plan kitchen/diner with integrated appliances

Light enhancing French doors

Separate spacious living room with feature bay window

Master bedroom with luxury en-suite

Further three well-proportioned bedrooms

## GROUND FLOOR

| STCHEN                | 2.60M X 4.16M | 8'7" X 13'8" |
|-----------------------|---------------|--------------|
| DINING/FAMILY<br>ROOM | 3.63M × 4.16M |              |
| JVING ROOM            | 3.99M X 4.27M | 13' 1"X 14'  |
|                       |               |              |