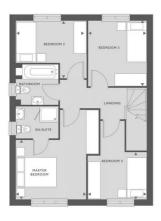

## FIRST FLOOR

| MASTER BEDROOM | $3.34M \times 2.83M$ | 11'×9'4"     |
|----------------|----------------------|--------------|
| BEDROOM 2      | 3.37M × 2.75M        | 11'1"×9'     |
| BEDROOM 3      | 2.79M X 3.15M        | 9'2" X 10'4" |
| BEDROOM 4      | 2.83M × 2.24M        | 9°4" × 7°5"  |
|                |                      |              |