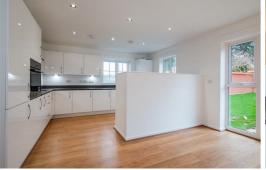

The Leven SA:

Open-plan kitchen/diner with integrated appliances

Light enhancing French doors

Separate spacious living room with feature bay window

Master bedroom with luxury en-suite

Further three well-proportioned bedrooms

## GROUND FLOOR

| STCHEN                | 2.60M X 4.16M | 8'7" X 13'8" |
|-----------------------|---------------|--------------|
| DINING/FAMILY<br>ROOM | 3.63M × 4.16M |              |
| JVING ROOM            | 3.99M X 4.27M | 13' 1"X 14'  |
|                       |               |              |