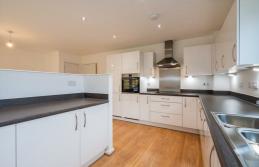

The Leven SA:

Open-plan kitchen/diner with integrated appliances

Light enhancing French doors

Separate spacious living room with feature bay window

Master bedroom with luxury en-suite

Further three well-proportioned bedrooms

## GROUND FLOOR

| STCHEN                | 2.60M X 4.16M | 8'7" X 13'8" |
|-----------------------|---------------|--------------|
| DINING/FAMILY<br>ROOM | 3.63M × 4.16M |              |
| JVING ROOM            | 3.99M X 4.27M | 13' 1"X 14'  |
|                       |               |              |