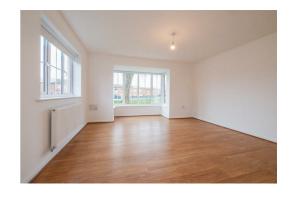

The Leven SA:

Open-plan kitchen/diner with integrated appliances

Light enhancing French doors

Separate spacious living room with feature bay window

Master bedroom with luxury en-suite

Further three well-proportioned bedrooms