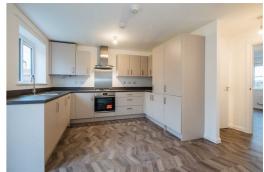

## £1,535 PCM

There's nothing complicated about The Magnolia, it's a beautifully simple home that's designed to cater to all your family's needs.

You'll instantly be greeted by a bright yet cosy living area that seamlessly flows into the modern kitchen and dining space. Adomed with sleek worktops and integrated appliances, the kitchen exudes contemporary charm. The patio doors gracefully connect you to the great outdoors, creating an enjoyable indoor-outdoor living experience. To top it off, there is a downstairs WC and separate storage cupboard.