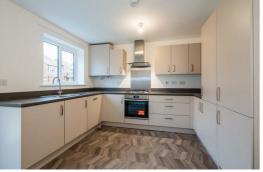

## £1,535 PCM

There's nothing complicated about The Magnolia, it's a beautifully simple home that's designed to cater to all your family's needs.

You'll instantly be greeted by a bright yet cosy living area that seamlessly flows into the modern kitchen and dining space. Adomed with sleek worktops and integrated appliances, the kitchen exudes contemporary charm. The patio doors gracefully connect you to the great outdoors, creating an enjoyable indoor-outdoor living experience. To top it off, there is a downstairs WC and separate storage cupboard.