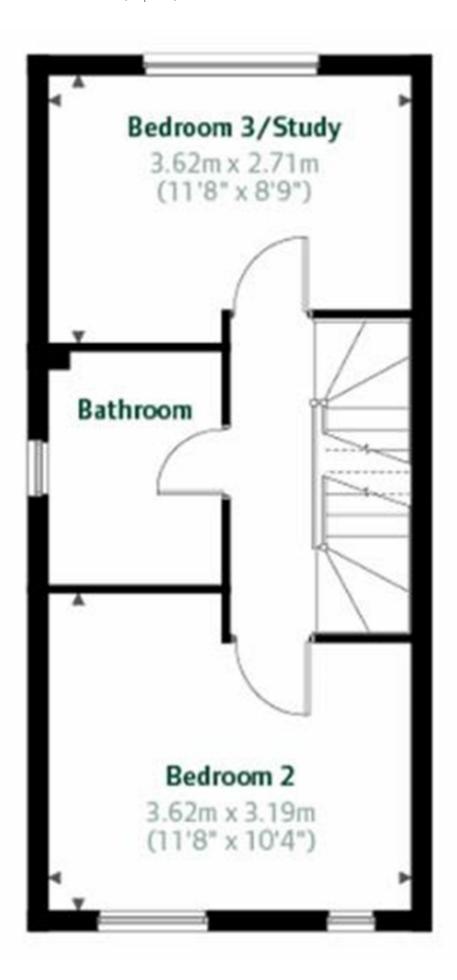

### THE WINDERMERE

#### ABOUT THIS HOME

The Windermere is a flexible three bedroom home that adapts effortlessly to your lifestyle.

For growing families, the second floor offers a master bedroom with a private ensuite bathroom, ensuring comfort and space. Alternatively, for young professionals, you'll appreciate the option to have a guest bedroom and bathroom as well as a