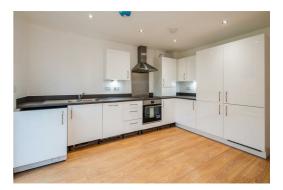

The Bourne:

Open-plan kitchen/diner with integrated appliances

Light enhancing French doors

Separate spacious living room

Three well-proportioned bedrooms