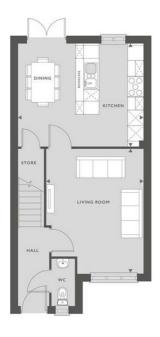

## 15 Collingham Crescent, Nottingham, NG5 9DF

948 SQFT 88.07 M<sup>2</sup>

## GROUND FLOOR

| KITCHEN/DINING | 4.79M X 3.92M | 15'9" × 12'10" |
|----------------|---------------|----------------|
| LIVING ROOM    | 3.73M X 4.78M | 12'2"×15'8"    |