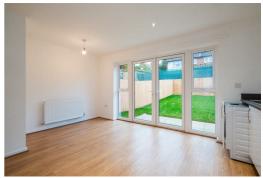

The Bourne:

Open-plan kitchen/diner with integrated appliances

Light enhancing French doors

Separate spacious living room

Three well-proportioned bedrooms

## GROUND FLOOR

| KITCHEN/DINING | 4.79M X 3.92M | 15'9" × 12'10" |
|----------------|---------------|----------------|
| LIVING ROOM    | 3.73M X 4.78M | 12'2"×15'8"    |