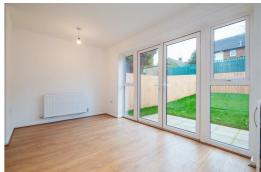

The Bourne:

Open-plan kitchen/diner with integrated appliances

Light enhancing French doors

Separate spacious living room

Three well-proportioned bedrooms

## GROUND FLOOR

| KITCHEN/DINING | 4.79M X 3.92M | 15'9" × 12'10" |
|----------------|---------------|----------------|
| LIVING ROOM    | 3.73M X 4.78M | 12'2"×15'8"    |