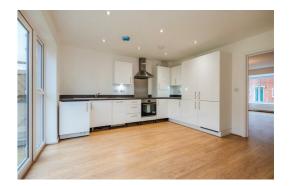

The Bourne:

Open-plan kitchen/diner with integrated appliances

Light enhancing French doors

Separate spacious living room

Three well-proportioned bedrooms