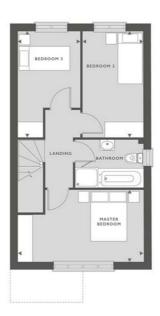

## 15 Collingham Crescent, Nottingham, NG5 9DF

948 SQFT 88.07 M<sup>2</sup>

## FIRST FLOOR

|                | 2 - C - C - C - C - C - C - C - C - C - |                |
|----------------|-----------------------------------------|----------------|
| MASTER BEDROOM | 4.82M × 2.78M                           | 15'9'' × 9'1'' |
| BEDROOM 2      | 2.32M X 3.99M                           | 7'7''×13'1''   |
| BEDROOM 3      | 2.37M × 4.04M                           | 7'9'' × 13'3'' |
|                |                                         |                |