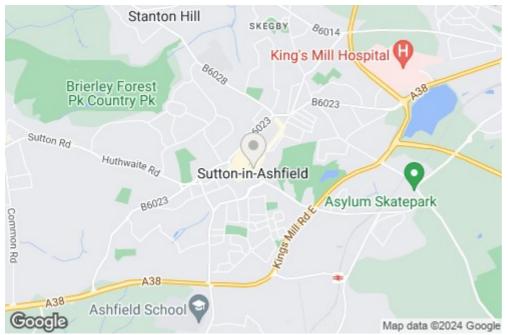

## LOCATION AND TRAVE

Nestled between the sought-after towns of Sutton-in-Ashfield and Mansfield, the location offers a tranquil setting surrounded by picturesque open fields. With excellent transport links, including the nearby Sutton Parkway railway station, connecting you to Mansfield, Worksop, and Nottingham, St Andrew's Heights offers the ideal combination of accessibility and natural splendour."

## 8 Rothwell Close, Sutton In Ashfield, NG17 1DL