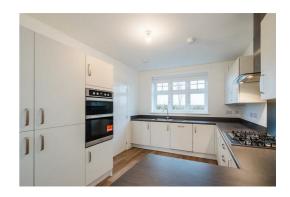

The open-plan kitchen/dining area, complete with integrated appliances, spans the width of the house, seamlessly connecting indoor and outdoor living through patio doors that lead to the rear garden.

Venturing upstairs, you'll encounter four generously proportioned bedrooms, ensuring that each family member has their own special space to take pride in.