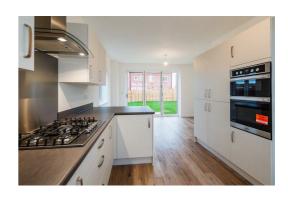

The open-plan kitchen/dining area, complete with integrated appliances, spans the width of the house, seamlessly connecting indoor and outdoor living through patio doors that lead to the rear garden.

Venturing upstairs, you'll encounter four generously proportioned bedrooms, ensuring that each family member has their own special space to take pride in.