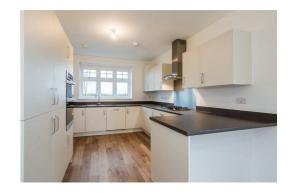

The open-plan kitchen/dining area, complete with integrated appliances, spans the width of the house, seamlessly connecting indoor and outdoor living through patio doors that lead to the rear garden.

Venturing upstairs, you'll encounter four generously proportioned bedrooms, ensuring that each family member has their own special space to take pride in.