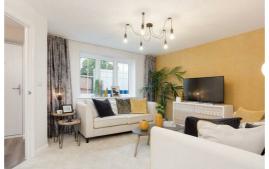

If you're looking for a standout home, The Hazel is for you. This impressive house has a character and style all of its own.

Upon entering, you'll discover the front-facing living room, which is a bright and airy space adorned with a generously sized feature window that floods the room with natural light. Continuing through the hallway, you'll come across a convenient WC and understairs storage cupboard.