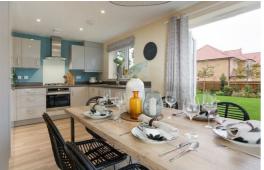

This then leads you into a chic open-plan kitchen and dining area where modern, sleek cupboards and integrated appliances create an ideal setting for family meals and entertaining friends. Patio doors lead you out into the rear garden, seamlessly merging indoor and outdoor living, perfect for creating an all fresco dining experience.