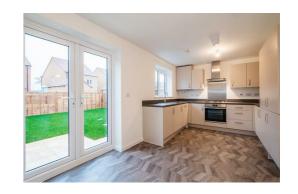

This then leads you into a chic open-plan kitchen and dining area where modern, sleek cupboards and integrated appliances create an ideal setting for family meals and entertaining friends. Patio doors lead you out into the rear garden, seamlessly merging indoor and outdoor living, perfect for creating an al fresco dining experience.