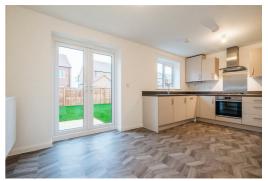

This then leads you into a chic open-plan kitchen and dining area where modern, sleek cupboards and integrated appliances create an ideal setting for family meals and entertaining friends. Patio doors lead you out into the rear garden, seamlessly merging indoor and outdoor living, perfect for creating an al fresco dining experience.