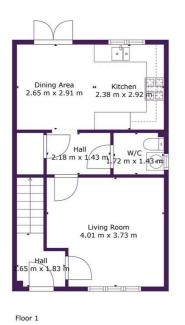

If you're looking for a standout home, The Hazel is for you. This impressive house has a character and style all of its own.

Upon entering, you'll discover the front-facing living room, which is a bright and airy space adorned with a generously sized feature window that floods the room with natural light. Continuing through the hallway, you'll come across a convenient WC and understairs storage cupboard.

This then leads you into a chic open-plan kitchen and dining area where modern, sleek cupboards and integrated appliances create an ideal setting for family meals and entertaining friends. Patio doors lead you out into the rear garden, seamlessly merging indoor and outdoor living, perfect for creating an al fresco dining experience.

**TOTAL: 84 m2** FLOOR 1: 42 m2, FLOOR 2: 42 m2