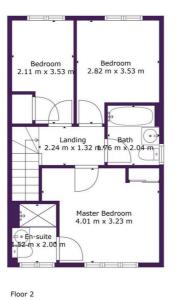

Venturing upstairs, you'll find the master bedroom at the front of the house greets you with its own feature window. It comes equipped with an en-suite bathroom, providing added convenience and luxury. Additionally, there is a spacious double bedroom and a cosy single bedroom, perfect for unwinding and relaxing.

To complete this captivating home, you'll find a three-piece family bathroom adomed with neutral white tiles, contributing to the home's overall appeal.

That's not all - outside, you'll have a private driveway as well as front and rear gardens!

**TOTAL: 84 m2** FLOOR 1: 42 m2, FLOOR 2: 42 m2