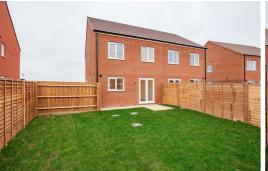

This then leads you into a chic open-plan kitchen and dining area where modern, sleek cupboards and integrated appliances create an ideal setting for family meals and entertaining friends. Patio doors lead you out into the rear garden, seamlessly merging indoor and outdoor living, perfect for creating an al fresco dining experience.

To complete this captivating home, you'll find a three-piece family bathroom adomed with neutral white tiles, contributing to the home's overall appeal.

That's not all - outside, you'll have a private driveway as well as front and rear gardens!