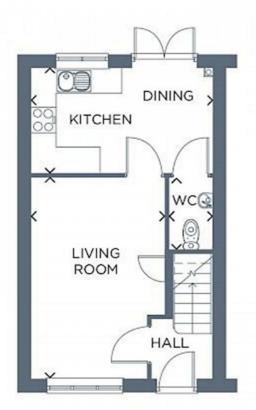

Upon entering, you'll be welcomed into an inviting living room, thoughtfully designed to provide a comfortable space for relaxing and getting cosy on the sofa. The modern and fresh kitchen-diner awaits, offering the ideal setting for culinary delights and shared meals. Open the French doors and step out onto the rear garden, where you can bask in the beauty of the outdoors.