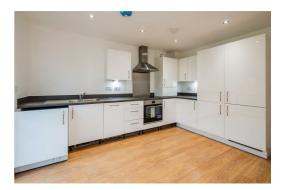

The Bourne:

Open-plan kitchen/diner with integrated appliances

Light enhancing French doors

Separate spacious living room

Three well-proportioned bedrooms