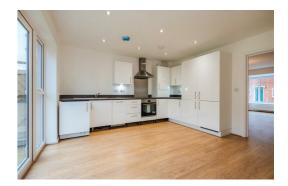

The Bourne:

Open-plan kitchen/diner with integrated appliances

Light enhancing French doors

Separate spacious living room

Three well-proportioned bedrooms