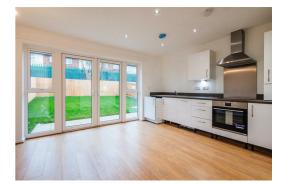

The Bourne:

Open-plan kitchen/diner with integrated appliances

Light enhancing French doors

Separate spacious living room

Three well-proportioned bedrooms