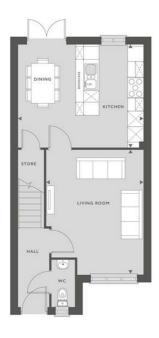

## 17 Collingham Crescent, Nottingham, NG5 9DF

948 SQFT 88.07 M<sup>2</sup>

| GROUND | FLOOR |
|--------|-------|
|        |       |

| KITCHEN/DINING | 4.79M X 3.92M  | 15'9''×12'10'' |
|----------------|----------------|----------------|
| LIVING ROOM    | 3.73M X 4.78M  | 12'2"×15'8"    |
| Litildo NO OFF | 5.75117(1.7611 | 122 / 100      |