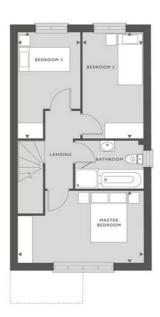

## FIRST FLOOR

| MASTER BEDROOM | $4.82\text{M} \times 2.78\text{M}$ | 15'9''×9'1'' |
|----------------|------------------------------------|--------------|
| BEDROOM 2      | 2.32M X 3.99M                      | 7'7''×13'1'' |
| BEDROOM 3      | 2.37M X 4.04M                      | 7'9''×13'3'' |
|                |                                    |              |